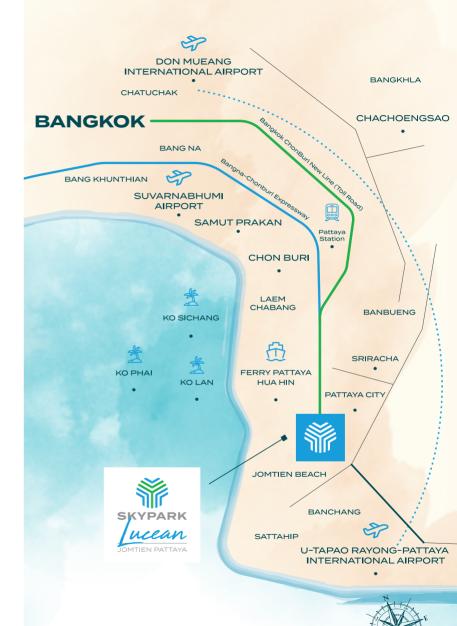

# **PROJECT DETAIL**

PROJECT NAME: SKYPARK LUCEAN JOMTIEN PATTAYA

**DEVELOPER:** Lunique Real Estate Co.,Ltd

**LOCATION:** 66 Jomtien Second road, Pattaya City,

Bang Lamung District, Chon Buri 20150,

Thailand