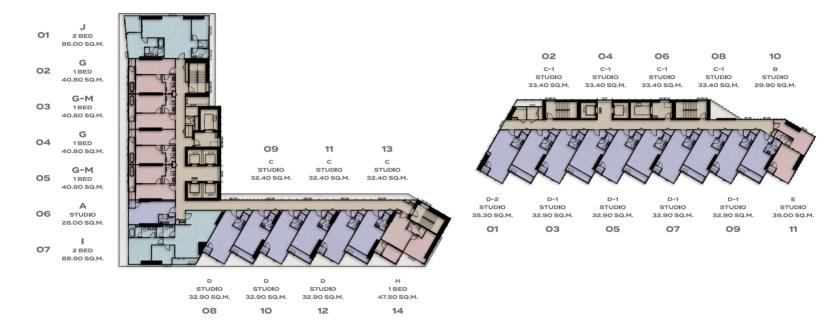

E SUNSET GARDEN







































# **OCEAN INSPIRED INTERIORS**

Inspired by the ocean, residences at "SKYPARK LUCEAN JOMTIEN PATTAYA" invoke a feeling of natural harmony and serene comfort. Timeless yet modern, uplifting contemporary décor is enhanced by a natural colour palette chosen from the surrounding landscape and seasons, creating a home that instantly feels welcoming and peaceful. With sea views from every unit, you are guaranteed a private window to the most spectacular sunrises and sunsets from your very own home.

# "AN OCEANSIDE SANCTUARY THAT BRINGS JOY AND TIMELESS LUXURY VIVIDLY TO LIFE"













# **FLOOR PLAN**

### **G FLOOR**





## 2<sup>nd</sup> PARKING FLOOR





## 3rd-4th PARKING FLOOR





#### 6th FLOOR I TOWER A+B





#### 7th FLOOR





#### 8th-16th FLOOR





#### 17th-25th FLOOR





### 26th FLOOR





#### 27th-28th FLOOR





### 29th FLOOR







### 30th FLOOR







# 31<sup>th</sup> FLOOR





# 32<sup>th</sup> FLOOR





### 33th-39th FLOOR

#### 33th-34th FLOOR

#### 35th-39th FLOOR



**TOWER A** 

**TOWER A** 



#### 40th-44th FLOOR

#### 40th FLOOR

#### 41th-44th FLOOR



**TOWER A** 

#### **TOWER A**



#### 45th-48th FLOOR

#### 45th-47th FLOOR

#### 48th FLOOR





**TOWER A** 

#### **TOWERA**



### 49th-60th FLOOR

49th FLOOR

50th-59th FLOOR 60th FLOOR







# **ROOM LAYOUT**

## STUDIO TYPE A 28.00 SQ.M.







## STUDIO TYPE A-1 28.90 SQ.M.







# STUDIO TYPE B 29.90 SQ.M.







## STUDIO TYPE C 32.40 SQ.M.







## STUDIO TYPE C-1 33.40 SQ.M.







## STUDIO TYPE D 32.90 SQ.M.