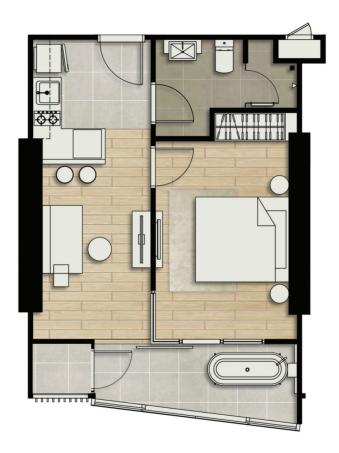

# **ROOM LAYOUT**

## STUDIO TYPE A 28.00 SQ.M.

## STUDIO TYPE A-1 28.90 SQ.M.

# STUDIO TYPE B 29.90 SQ.M.

## STUDIO TYPE C 32.40 SQ.M.

## STUDIO TYPE C-1 33.40 SQ.M.

## STUDIO TYPE D 32.90 SQ.M.

## STUDIO TYPE D-1 32.90 SQ.M.

## STUDIO TYPE D-2 35.30 SQ.M.

## STUDIO PLUS TYPE E 39.00 SQ.M.