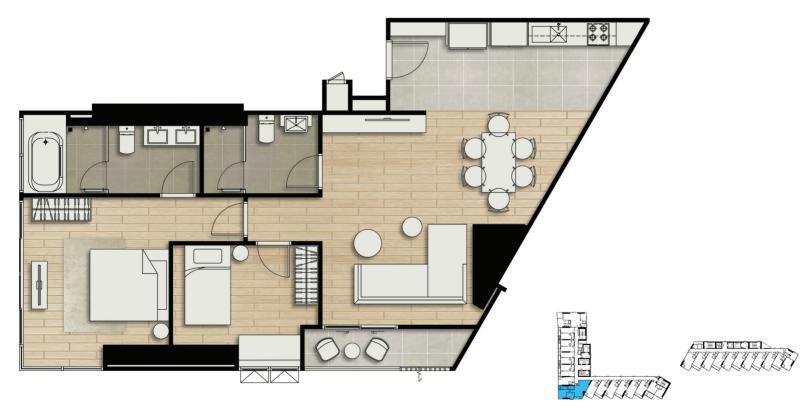

# **ROOM LAYOUT**

## 2 BEDROOM TYPE I 88.90 SQ.M.

# 2 BEDROOM TYPE I-1 89.80 SQ.M.