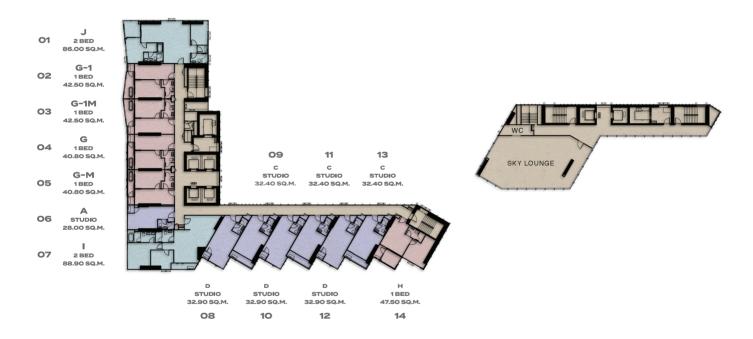

#### 17th-25th FLOOR

# 31<sup>th</sup> FLOOR

## STUDIO TYPE A 28.00 SQ.M.

## STUDIO TYPE C 32.40 SQ.M.

## STUDIO TYPE D 32.90 SQ.M.

## 1BEDROOM TYPE G-1 42.50 SQ.M.

# 1BEDROOM TYPE G/G-M 40.80 SQ.M.

# 1 BEDROOM TYPE G-1M 42.50 SQ.M.

### 1BEDROOM TYPE H 47.50 SQ.M.

## 2 BEDROOM TYPE I 88.90 SQ.M.

## 2 BEDROOM TYPE J 86.00 SQ.M.