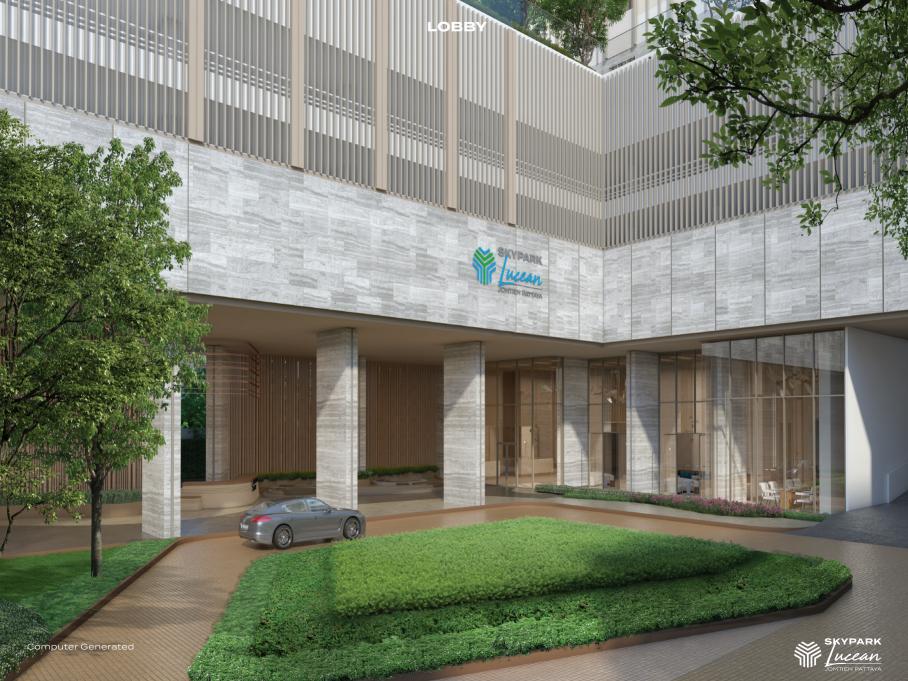

FACILITIES: Lobby, Garden, Library, Jogging Track,

Kids Club, Swimming Pool, Pool Garden, Activity Room, Sky Pool, Co - Library, Sky Lounge, Sky Gym, Co-Working Space, Party Room,Infinity Pool,

Sky Garden

# **FACILITIES**

G FLOOR | LOBBY/ LIBRARY GARDEN/JOGGING TRACK

6<sup>™</sup>FLOOR | KIDS CLUB KIDS POOL /SUNLIGHT GARDEN POOL /VIEW POINT POOL

29TH FLOOR YOGA GREENERY

30TH FLOOR | SKY POOL/CO-LIBRARY

31<sup>ST</sup> FLOOR | SKY LOUNGE