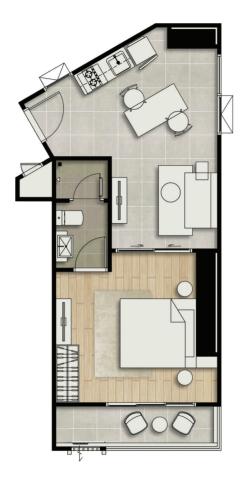

# **ROOM LAYOUT**

## 1BEDROOM TYPE F 42.40 SQ.M.

## 1BEDROOM TYPE G-1 42.50 SQ.M.

# 1BEDROOM TYPE G/G-M 40.80 SQ.M.

# 1 BEDROOM TYPE G-1M 42.50 SQ.M.