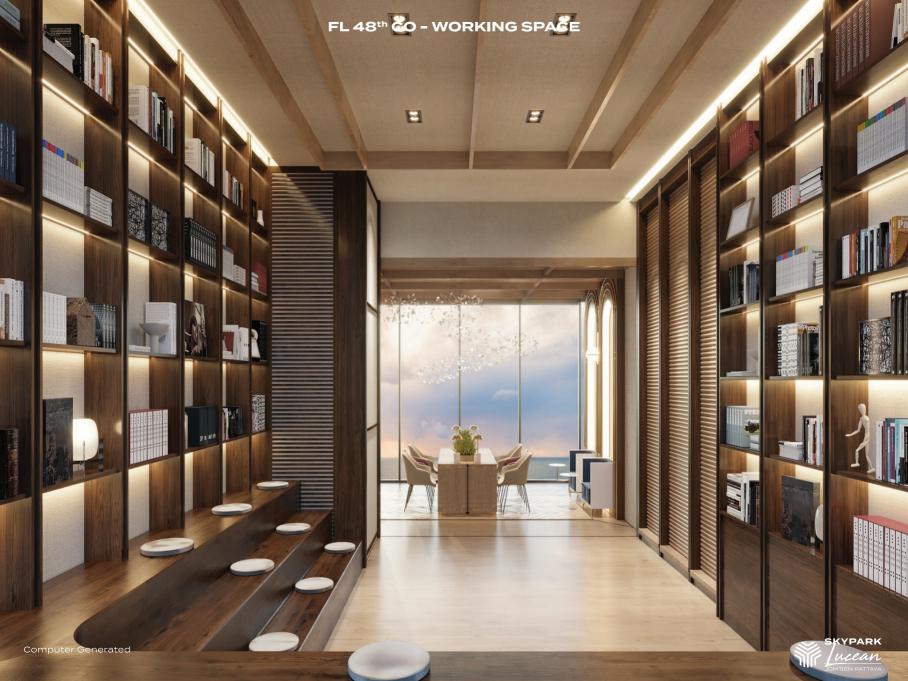

FACILITIES: Lobby, Garden, Library, Jogging Track,

Kids Club, Swimming Pool, Pool Garden, Activity Room, Sky Pool, Co - Library, Sky Lounge, Sky Gym, Co-Working Space, Party Room,Infinity Pool,

Sky Garden

48TH FLOOR | SKY GYM/CO-WORKING SPACE

49<sup>TH</sup> FLOOR I ROSY CLOUDS BAR / INFINITY POOL/SKYLINE SUNSET GARDEN