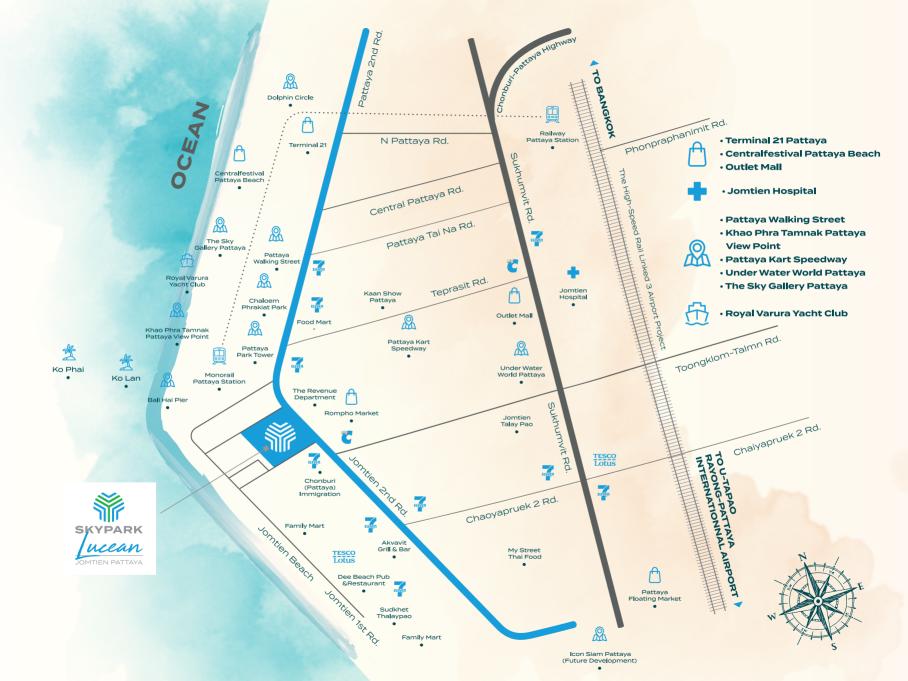

# **PROJECT DETAIL**

PROJECT NAME: SKYPARK LUCEAN JOMTIEN PATTAYA

**DEVELOPER:** Lunique Real Estate Co.,Ltd

**LOCATION:** 66 Jomtien Second road, Pattaya City,

Bang Lamung District, Chon Buri 20150,

Thailand