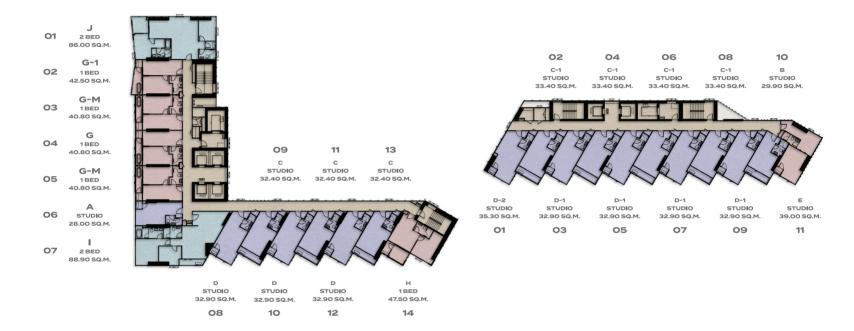

# **FLOOR PLAN**

#### 8th-16th FLOOR

#### 17th-25th FLOOR

### 33th-39th FLOOR

# **ROOM LAYOUT**

## STUDIO TYPE A 28.00 SQ.M.

## STUDIO TYPE A-1 28.90 SQ.M.

# STUDIO TYPE B 29.90 SQ.M.

## STUDIO TYPE C 32.40 SQ.M.

## STUDIO TYPE C-1 33.40 SQ.M.

## STUDIO TYPE D 32.90 SQ.M.

## STUDIO TYPE D-1 32.90 SQ.M.

## STUDIO TYPE D-2 35.30 SQ.M.

## STUDIO PLUS TYPE E 39.00 SQ.M.

## 1BEDROOM TYPE F 42.40 SQ.M.

## 1BEDROOM TYPE G-1 42.50 SQ.M.

# 1BEDROOM TYPE G/G-M 40.80 SQ.M.

# 1 BEDROOM TYPE G-1M 42.50 SQ.M.

### 1BEDROOM TYPE H 47.50 SQ.M.

## 2 BEDROOM TYPE I 88.90 SQ.M.

# 2 BEDROOM TYPE I-1 89.80 SQ.M.

## 2 BEDROOM TYPE J 86.00 SQ.M.

## 3 BEDROOM TYPE K 94.60 SQ.M.