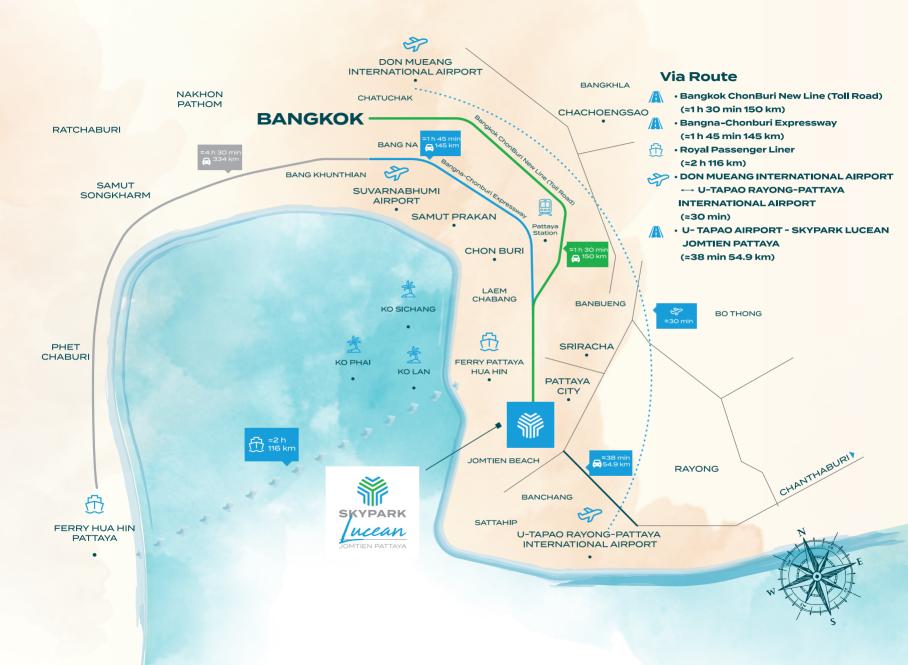

Feel free to create unforgettable memories with your loved ones in an easily accessible location that puts you right in the very heart of Jomtien, Pattaya's trendiest lifestyle district, while still retaining a supreme sense of luxury and privacy. Inspired by proximity to the sea, live the high life in plush sea view residences where fully equipped premium facilities and attentive services enhance your day-to-day life, adding countless moments of joy and fulfilment to your precious time.

# **LIVE YOUR LIFE HIGH**

"SKYPARK LUCEAN JOMTIEN PATTAYA" is where your high life truly begins. Explore new levels of luxury and privacy while still maintaining an easy connection to all the places your love to visit for the time of your life. Soar above the Jomtien skyline and discover an elite vertical living concept that perfectly combines proximity to a prime beach location with outstanding surroundings offering an abundance of lifestyle amenities.

#### **U-Tapao International Airport**

60 million passengers/year,

Year of operation: 2024

The existing **U-Tapao International Airport** will be renovated and extended into a greenfield development with a second runway and a **world-class Terminal 3** as well as the commercial gateway, air cargo terminal, maintenance repair and overhaul service center (MRO), free trade zone, and aviation training center. The upgrading **U-Tapao** International Airport will serve as the **third international airport** of Bangkok and will be positioned as the regional aviation hub between EEC and major partners in Asia.

### **High-Speed Rail Linking 3 Airports**

Less than an hour

Year of operation: 2025

The High-Speed Railways will provide fast and convenient journeys between 3 major international airports of Bangkok, namely Don Mueang Airport, Suvarnabhumi Airport, and U-Tapao Airport, with the velocity of 250 kilometers per hour. The system comprises of 9 high-speed stations namely Don Mueang, Bang Sue, Makkasan, Suvarnabhumi, Chachoengsao, Chonburi, Si Racha, Pattaya, and U-Tapao with the Transit Oriented Development (TOD) at Makkasan and Si Racha station