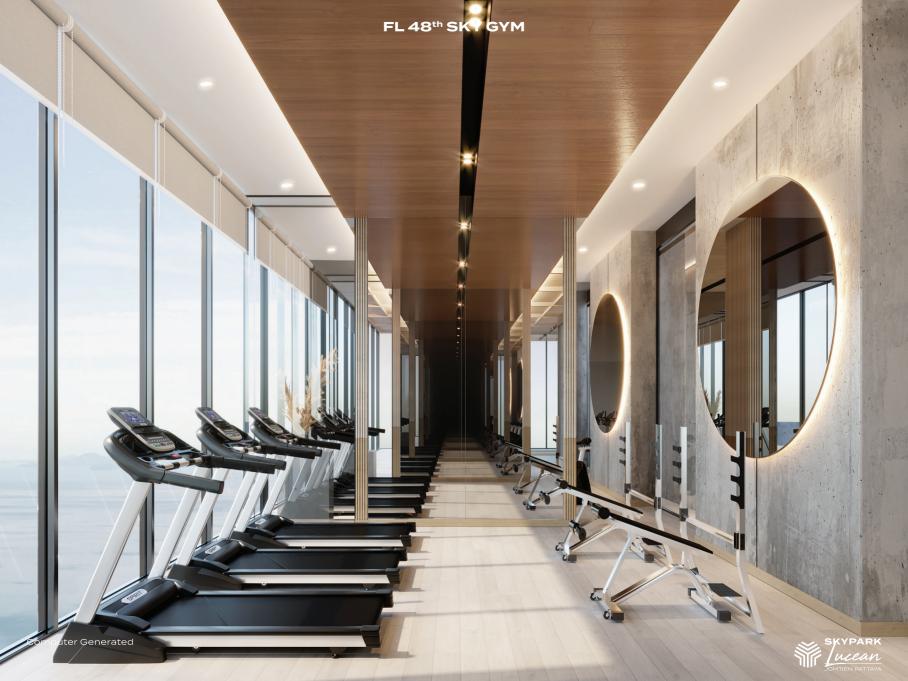

FACILITIES: Lobby, Garden, Library, Jogging Track,

Kids Club, Swimming Pool, Pool Garden, Activity Room, Sky Pool, Co - Library, Sky Lounge, Sky Gym, Co-Working Space, Party Room,Infinity Pool,

Sky Garden

48TH FLOOR | SKY GYM/CO-WORKING SPACE

49<sup>TH</sup> FLOOR I ROSY CLOUDS BAR / INFINITY POOL/SKYLINE SUNSET GARDEN