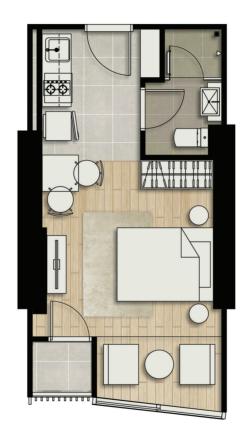

## STUDIO TYPE A 28.00 SQ.M.

## STUDIO TYPE A-1 28.90 SQ.M.

# STUDIO TYPE B 29.90 SQ.M.

## STUDIO TYPE C 32.40 SQ.M.

## STUDIO TYPE C-1 33.40 SQ.M.

## STUDIO TYPE D 32.90 SQ.M.

## STUDIO TYPE D-1 32.90 SQ.M.

## STUDIO TYPE D-2 35.30 SQ.M.