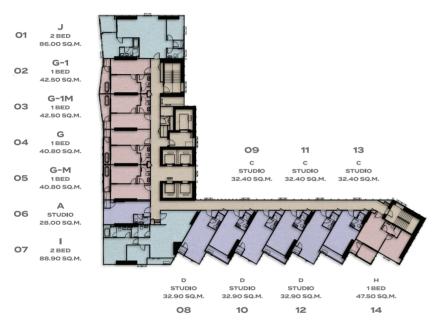

#### 8th-16th FLOOR

## STUDIO TYPE A 28.00 SQ.M.

## STUDIO TYPE C 32.40 SQ.M.

## STUDIO TYPE D 32.90 SQ.M.

## 1BEDROOM TYPE G-1 42.50 SQ.M.

# 1BEDROOM TYPE G/G-M 40.80 SQ.M.

# 1 BEDROOM TYPE G-1M 42.50 SQ.M.

## 2 BEDROOM TYPE I 88.90 SQ.M.

## 2 BEDROOM TYPE J 86.00 SQ.M.