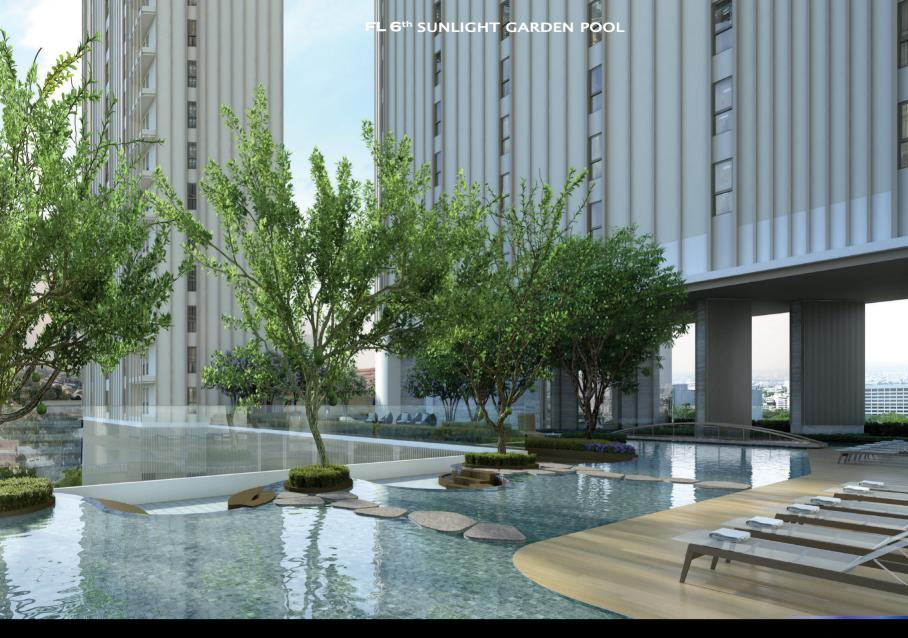

FACILITIES: Lobby, Garden, Library, Jogging Track,

Kids Club, Swimming Pool, Pool Garden, Activity Room, Sky Pool, Co - Library, Sky Lounge, Sky Gym, Co-Working Space, Party Room,Infinity Pool,

Sky Garden

# **FACILITIES**

G FLOOR | LOBBY/ LIBRARY GARDEN/JOGGING TRACK

6<sup>™</sup>FLOOR | KIDS CLUB KIDS POOL /SUNLIGHT GARDEN POOL /VIEW POINT POOL

29TH FLOOR YOGA GREENERY

30TH FLOOR | SKY POOL/CO-LIBRARY

31<sup>ST</sup> FLOOR | SKY LOUNGE