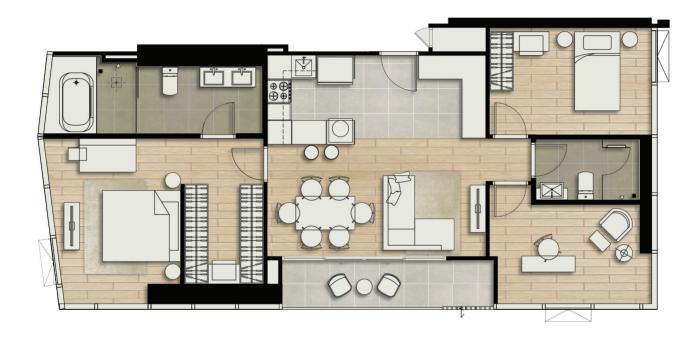

*TOWER A** 

#### **TOWERA**



### 49th-60th FLOOR

49th FLOOR

50th-59th FLOOR 60th FLOOR







# **ROOM LAYOUT**

## STUDIO TYPE A 28.00 SQ.M.







## STUDIO TYPE A-1 28.90 SQ.M.







# STUDIO TYPE B 29.90 SQ.M.







## STUDIO TYPE C 32.40 SQ.M.







## STUDIO TYPE C-1 33.40 SQ.M.







## STUDIO TYPE D 32.90 SQ.M.







## STUDIO TYPE D-1 32.90 SQ.M.







## STUDIO TYPE D-2 35.30 SQ.M.







## STUDIO PLUS TYPE E 39.00 SQ.M.







## 1BEDROOM TYPE F 42.40 SQ.M.







## 1BEDROOM TYPE G-1 42.50 SQ.M.







# 1BEDROOM TYPE G/G-M 40.80 SQ.M.







# 1 BEDROOM TYPE G-1M 42.50 SQ.M.







### 1BEDROOM TYPE H 47.50 SQ.M.





## 2 BEDROOM TYPE I 88.90 SQ.M.





# 2 BEDROOM TYPE I-1 89.80 SQ.M.







## 2 BEDROOM TYPE J 86.00 SQ.M.







## 3 BEDROOM TYPE K 94.60 SQ.M.









#### WWW. SKYPARKLUCEAN.COM

A development by