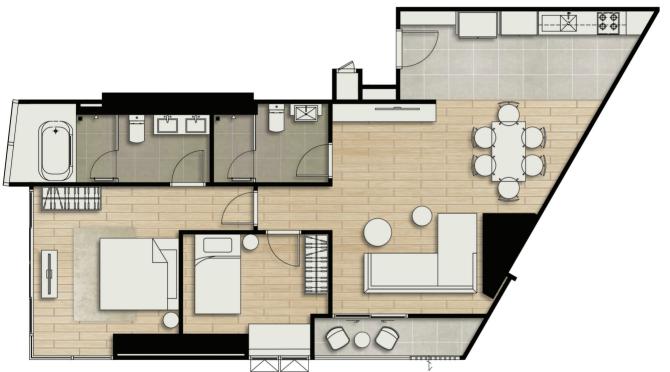

# **ROOM LAYOUT**

## 2 BEDROOM TYPE I 88.90 SQ.M.

## 2 BEDROOM TYPE J 86.00 SQ.M.