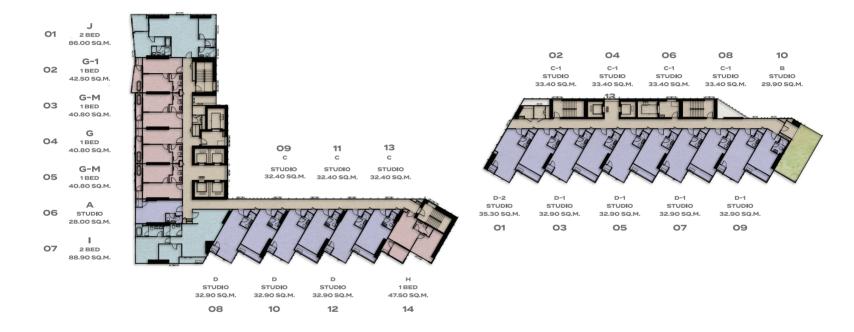

# **FLOOR PLAN**

#### 8th-16th FLOOR

#### 17th-25th FLOOR

### 33th-39th FLOOR

# **ROOM LAYOUT**

## STUDIO TYPE A 28.00 SQ.M.

## STUDIO TYPE A-1 28.90 SQ.M.

# STUDIO TYPE B 29.90 SQ.M.

## STUDIO TYPE C 32.40 SQ.M.

## STUDIO TYPE C-1 33.40 SQ.M.

## STUDIO TYPE D 32.90 SQ.M.

## STUDIO TYPE D-1 32.90 SQ.M.

## STUDIO TYPE D-2 35.30 SQ.M.

## STUDIO PLUS TYPE E 39.00 SQ.M.

## 1BEDROOM TYPE F 42.40 SQ.M.

## 1BEDROOM TYPE G-1 42.50 SQ.M.

# 1BEDROOM TYPE G/G-M 40.80 SQ.M.

# 1 BEDROOM TYPE G-1M 42.50 SQ.M.

### 1BEDROOM TYPE H 47.50 SQ.M.

## 2 BEDROOM TYPE I 88.90 SQ.M.

# 2 BEDROOM TYPE I-1 89.80 SQ.M.

## 2 BEDROOM TYPE J 86.00 SQ.M.

## 3 BEDROOM TYPE K 94.60 SQ.M.