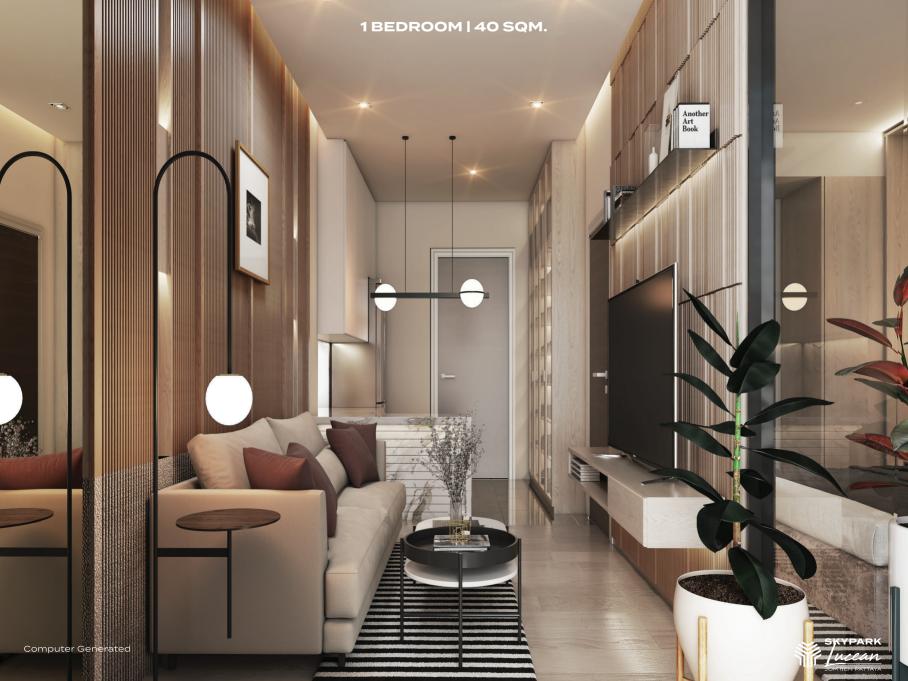

# 1BEDROOM TYPE G/G-M 40.80 SQ.M.

# **OCEAN INSPIRED INTERIORS**

Inspired by the ocean, residences at "SKYPARK LUCEAN JOMTIEN PATTAYA" invoke a feeling of natural harmony and serene comfort. Timeless yet modern, uplifting contemporary décor is enhanced by a natural colour palette chosen from the surrounding landscape and seasons, creating a home that instantly feels welcoming and peaceful. With sea views from every unit, you are guaranteed a private window to the most spectacular sunrises and sunsets from your very own home.