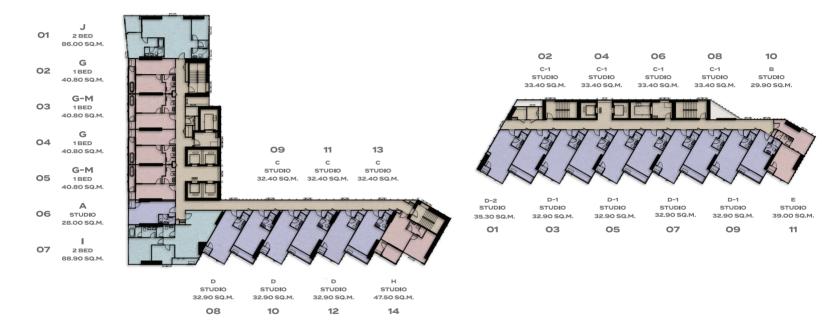

# **OCEAN INSPIRED INTERIORS**

Inspired by the ocean, residences at "SKYPARK LUCEAN JOMTIEN PATTAYA" invoke a feeling of natural harmony and serene comfort. Timeless yet modern, uplifting contemporary décor is enhanced by a natural colour palette chosen from the surrounding landscape and seasons, creating a home that instantly feels welcoming and peaceful. With sea views from every unit, you are guaranteed a private window to the most spectacular sunrises and sunsets from your very own home.

# "AN OCEANSIDE SANCTUARY THAT BRINGS JOY AND TIMELESS LUXURY VIVIDLY TO LIFE"













# **FLOOR PLAN**

### **G FLOOR**





## 2<sup>nd</sup> PARKING FLOOR





## 3rd-4th PARKING FLOOR





#### 6th FLOOR I TOWER A+B





#### 7th FLOOR





#### 8th-16th FLOOR





#### 17th-25th FLOOR





### 26th FLOOR





#### 27th-28th FLOOR





### 29th FLOOR







### 30th FLOOR







# 31<sup>th</sup> FLOOR





# 32<sup>th</sup> FLOOR





### 33th-39th FLOOR

#### 33th-34th FLOOR

#### 35th-39th FLOOR



**TOWER A** 

**TOWER A** 



#### 40th-44th FLOOR

#### 40th FLOOR

#### 41th-44th FLOOR



**TOWER A** 

#### **TOWER A**



#### 45th-48th FLOOR

#### 45th-47th FLOOR

#### 48th FLOOR





**TOWER A** 

#### **TOWERA**



### 49th-60th FLOOR

49th FLOOR

50th-59th FLOOR 60th FLOOR







# **ROOM LAYOUT**

## STUDIO TYPE A 28.00 SQ.M.







## STUDIO TYPE A-1 28.90 SQ.M.







# STUDIO TYPE B 29.90 SQ.M.







## STUDIO TYPE C 32.40 SQ.M.







## STUDIO TYPE C-1 33.40 SQ.M.







## STUDIO TYPE D 32.90 SQ.M.







## STUDIO TYPE D-1 32.90