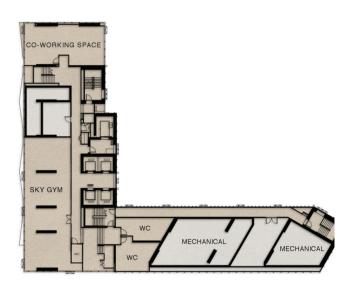

48TH FLOOR | SKY GYM/CO-WORKING SPACE

49<sup>TH</sup> FLOOR I ROSY CLOUDS BAR / INFINITY POOL/SKYLINE SUNSET GARDEN

#### 48th FLOOR

**TOWER A** 