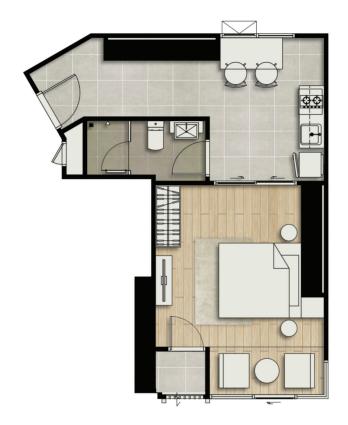

LOOR







### 30th FLOOR







# 31<sup>th</sup> FLOOR





# 32<sup>th</sup> FLOOR





### 33th-39th FLOOR

#### 33th-34th FLOOR

#### 35th-39th FLOOR



**TOWER A** 

**TOWER A** 



#### 40th-44th FLOOR

#### 40th FLOOR

#### 41th-44th FLOOR



**TOWER A** 

#### **TOWER A**



#### 45th-48th FLOOR

#### 45th-47th FLOOR

#### 48th FLOOR





**TOWER A** 

#### **TOWERA**



### 49th-60th FLOOR

49th FLOOR

50th-59th FLOOR 60th FLOOR







# **ROOM LAYOUT**

## STUDIO TYPE A 28.00 SQ.M.







## STUDIO TYPE A-1 28.90 SQ.M.







# STUDIO TYPE B 29.90 SQ.M.







## STUDIO TYPE C 32.40 SQ.M.







## STUDIO TYPE C-1 33.40 SQ.M.







## STUDIO TYPE D 32.90 SQ.M.







## STUDIO TYPE D-1 32.90 SQ.M.







## STUDIO TYPE D-2 35.30 SQ.M.







## STUDIO PLUS TYPE E 39.00 SQ.M.







## 1BEDROOM TYPE F 42.40 SQ.M.







## 1BEDROOM TYPE G-1 42.50 SQ.M.







# 1BEDROOM TYPE G/G-M 40.80 SQ.M.







# 1 BEDROOM TYPE G-1M 42.50 SQ.M.







### 1BEDROOM TYPE H 47.50 SQ.M.





## 2 BEDROOM TYPE I 88.90 SQ.M.





# 2 BEDROOM TYPE I-1 89.80 SQ.M.







## 2 BEDROOM TYPE J 86.00 SQ.M.







## 3 BEDROOM TYPE K 94.60 SQ.M.









#### WWW. SKYPARKLUCEAN.COM

A development by