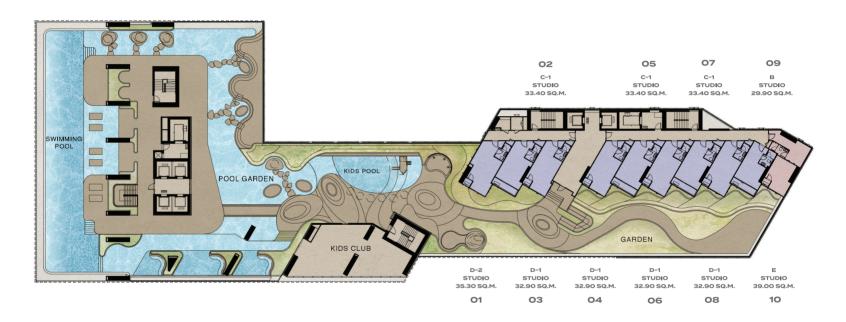

# **FACILITIES**

G FLOOR | LOBBY/ LIBRARY GARDEN/JOGGING TRACK

6<sup>™</sup>FLOOR | KIDS CLUB KIDS POOL /SUNLIGHT GARDEN POOL /VIEW POINT POOL

29TH FLOOR YOGA GREENERY

30TH FLOOR | SKY POOL/CO-LIBRARY

31<sup>ST</sup> FLOOR | SKY LOUNGE

#### 6th FLOOR I TOWER A+B