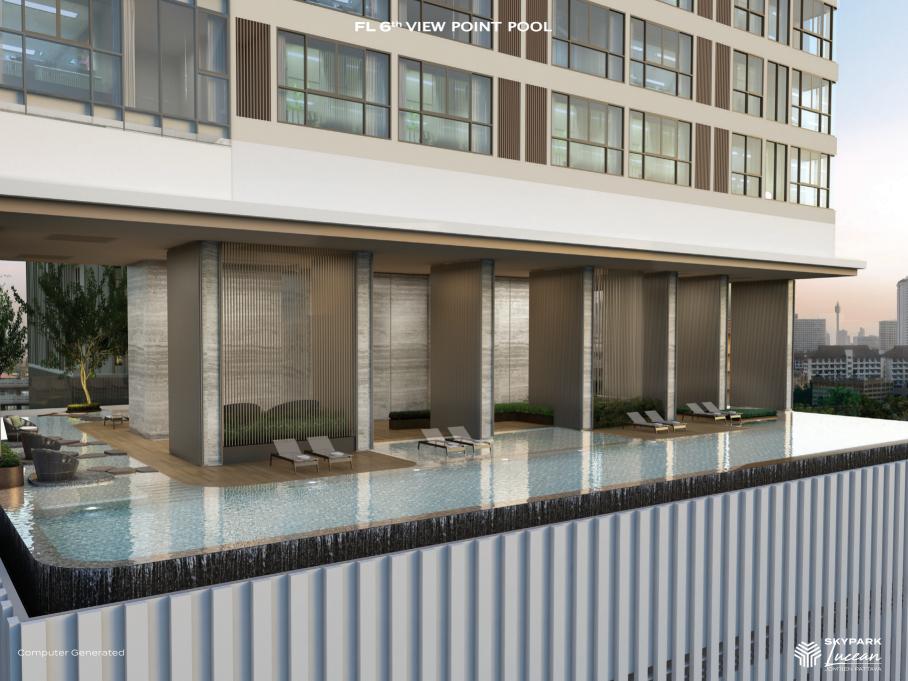

FACILITIES: Lobby, Garden, Library, Jogging Track,

Kids Club, Swimming Pool, Pool Garden, Activity Room, Sky Pool, Co - Library, Sky Lounge, Sky Gym, Co-Working Space, Party Room,Infinity Pool,

Sky Garden

# **FACILITIES**

G FLOOR | LOBBY/ LIBRARY GARDEN/JOGGING TRACK

6<sup>™</sup>FLOOR | KIDS CLUB KIDS POOL /SUNLIGHT GARDEN POOL /VIEW POINT POOL

29TH FLOOR YOGA GREENERY

30TH FLOOR | SKY POOL/CO-LIBRARY

31<sup>ST</sup> FLOOR | SKY LOUNGE