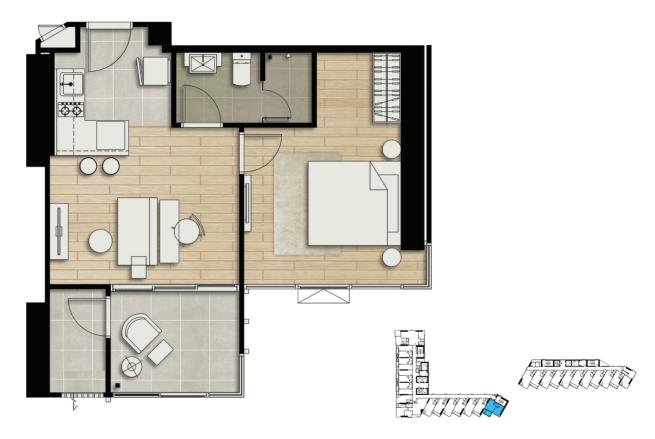

# **ROOM LAYOUT**

## 1BEDROOM TYPE F 42.40 SQ.M.

## 1BEDROOM TYPE G-1 42.50 SQ.M.