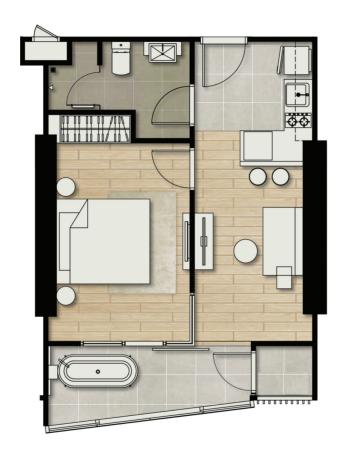

# **ROOM LAYOUT**

## 1BEDROOM TYPE F 42.40 SQ.M.

## 1BEDROOM TYPE G-1 42.50 SQ.M.

# 1BEDROOM TYPE G/G-M 40.80 SQ.M.

# 1 BEDROOM TYPE G-1M 42.50 SQ.M.