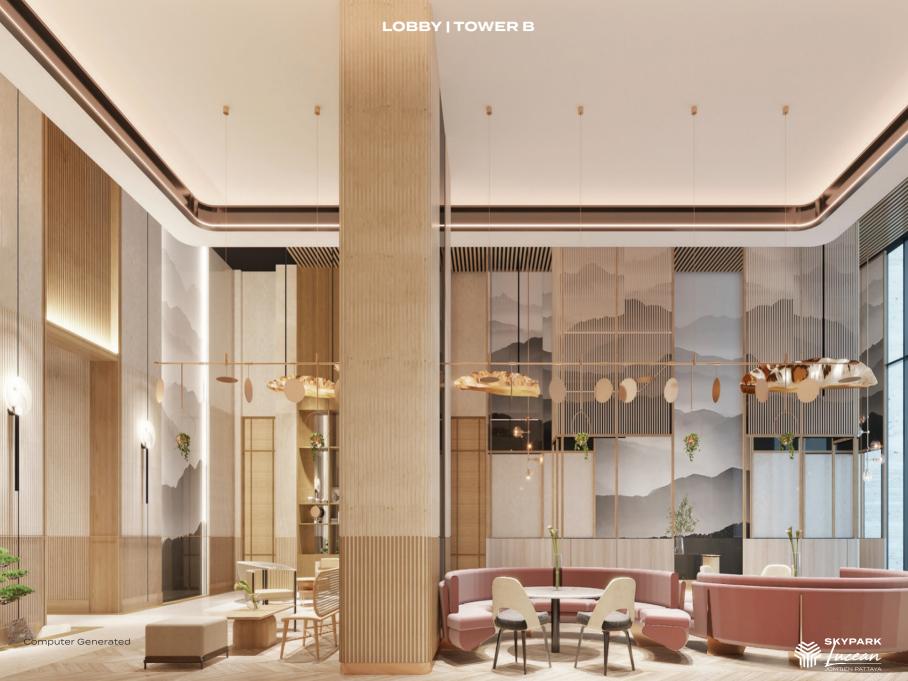

FACILITIES: Lobby, Garden, Library, Jogging Track,

Kids Club, Swimming Pool, Pool Garden, Activity Room, Sky Pool, Co - Library, Sky Lounge, Sky Gym, Co-Working Space, Party Room,Infinity Pool,

Sky Garden

# **FACILITIES**

G FLOOR | LOBBY/ LIBRARY GARDEN/JOGGING TRACK

6<sup>™</sup>FLOOR | KIDS CLUB KIDS POOL /SUNLIGHT GARDEN POOL /VIEW POINT POOL

29TH FLOOR YOGA GREENERY

30TH FLOOR | SKY POOL/CO-LIBRARY

31<sup>ST</sup> FLOOR | SKY LOUNGE