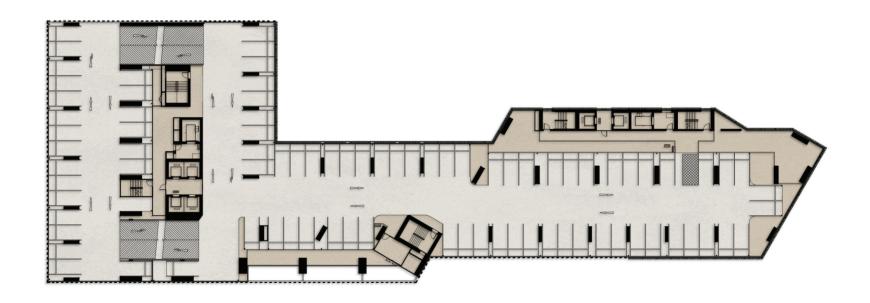

/sup> FLOOR I ROSY CLOUDS BAR / INFINITY POOL/SKYLINE SUNSET GARDEN







































# **OCEAN INSPIRED INTERIORS**

Inspired by the ocean, residences at "SKYPARK LUCEAN JOMTIEN PATTAYA" invoke a feeling of natural harmony and serene comfort. Timeless yet modern, uplifting contemporary décor is enhanced by a natural colour palette chosen from the surrounding landscape and seasons, creating a home that instantly feels welcoming and peaceful. With sea views from every unit, you are guaranteed a private window to the most spectacular sunrises and sunsets from your very own home.

# "AN OCEANSIDE SANCTUARY THAT BRINGS JOY AND TIMELESS LUXURY VIVIDLY TO LIFE"













# **FLOOR PLAN**

### **G FLOOR**





## 2<sup>nd</sup> PARKING FLOOR





## 3rd-4th PARKING FLOOR





#### 6th FLOOR I TOWER A+B





#### 7th FLOOR





#### 8th-16th FLOOR





#### 17th-25th FLOOR





### 26th FLOOR





#### 27th-28th FLOOR





### 29th FLOOR







### 30th FLOOR







# 31<sup>th</sup> FLOOR





# 32<sup>th</sup> FLOOR





### 33th-39th FLOOR

#### 33th-34th FLOOR

#### 35th-39th FLOOR



**TOWER A** 

**TOWER A** 



#### 40th-44th FLOOR

#### 40th FLOOR

#### 41th-44th FLOOR



**TOWER A** 

#### **TOWER A**



#### 45th-48th FLOOR

#### 45th-47th FLOOR

#### 48th FLOOR





**TOWER A** 

#### **TOWERA**



### 49th-60th FLOOR

49th FLOOR

50th-59th FLOOR 60th FLOOR







# **ROOM LAYOUT**

## STUDIO TYPE A 28.00 SQ.M.







## STUDIO TYPE A-1 28.90 SQ.M.







# STUDIO TYPE B 29.90 SQ.M.







## STUDIO TYPE C 32.40 SQ.M.







## STUDIO TYPE C-1 33.