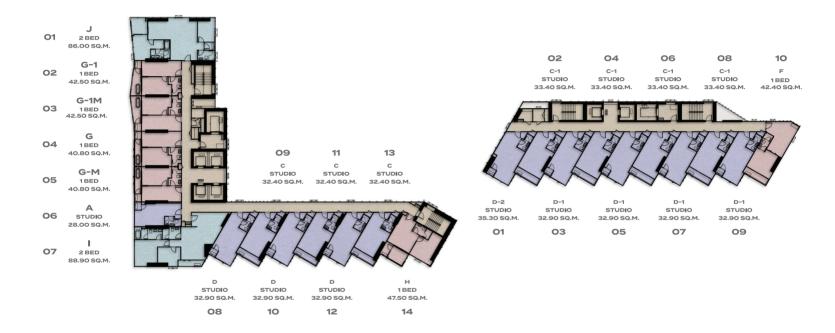

# **FLOOR PLAN**

#### 8th-16th FLOOR

#### 17th-25th FLOOR

### 33th-39th FLOOR

# **ROOM LAYOUT**

## STUDIO TYPE A 28.00 SQ.M.

## STUDIO TYPE A-1 28.90 SQ.M.

# STUDIO TYPE B 29.90 SQ.M.

## STUDIO TYPE C 32.40 SQ.M.

## STUDIO TYPE C-1 33.40 SQ.M.

## STUDIO TYPE D 32.90 SQ.M.

## STUDIO TYPE D-1 32.90 SQ.M.

## STUDIO TYPE D-2 35.30 SQ.M.

## STUDIO PLUS TYPE E 39.00 SQ.M.

## 1BEDROOM TYPE F 42.40 SQ.M.

## 1BEDROOM TYPE G-1 42.50 SQ.M.

# 1BEDROOM TYPE G/G-M 40.80 SQ.M.

# 1 BEDROOM TYPE G-1M 42.50 SQ.M.

### 1BEDROOM TYPE H 47.50 SQ.M.

## 2 BEDROOM TYPE I 88.90 SQ.M.

# 2 BEDROOM TYPE I-1 89.80 SQ.M.

## 2 BEDROOM TYPE J 86.00 SQ.M.

## 3 BEDROOM TYPE K 94.60 SQ.M.