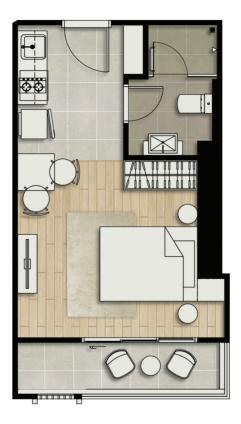

## STUDIO TYPE A 28.00 SQ.M.

## STUDIO TYPE A-1 28.90 SQ.M.

# STUDIO TYPE B 29.90 SQ.M.

## STUDIO TYPE C 32.40 SQ.M.

## STUDIO TYPE C-1 33.40 SQ.M.

## STUDIO TYPE D 32.90 SQ.M.

## STUDIO TYPE D-1 32.90 SQ.M.

## STUDIO TYPE D-2 35.30 SQ.M.