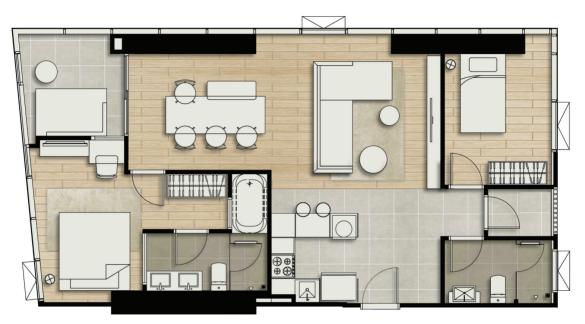

## 2 BEDROOM TYPE I 88.90 SQ.M.

# 2 BEDROOM TYPE I-1 89.80 SQ.M.

## 2 BEDROOM TYPE J 86.00 SQ.M.