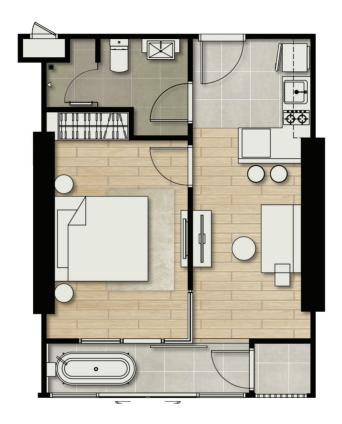

# **ROOM LAYOUT**

## 1BEDROOM TYPE F 42.40 SQ.M.

## 1BEDROOM TYPE G-1 42.50 SQ.M.

# 1BEDROOM TYPE G/G-M 40.80 SQ.M.

# 1 BEDROOM TYPE G-1M 42.50 SQ.M.