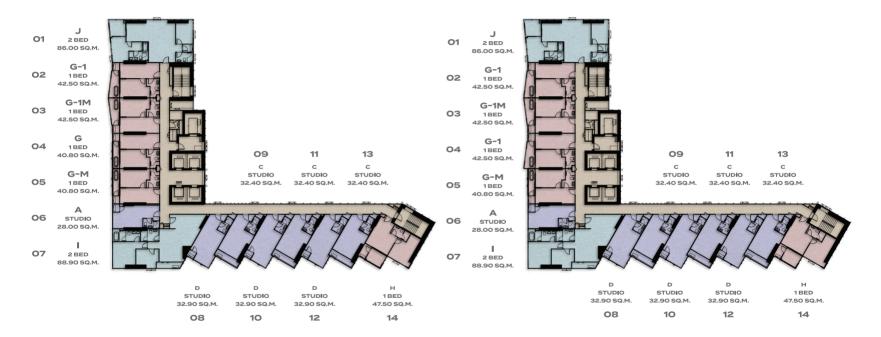

# **FLOOR PLAN**

### 33th-39th FLOOR

#### 33th-34th FLOOR

#### 35th-39th FLOOR

**TOWER A** 

**TOWER A** 