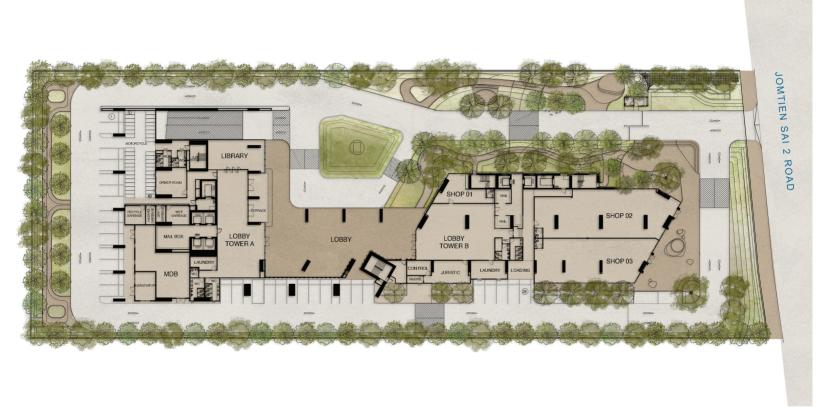

OOR | SKY LOUNGE

48TH FLOOR | SKY GYM/CO-WORKING SPACE

49<sup>TH</sup> FLOOR I ROSY CLOUDS BAR / INFINITY POOL/SKYLINE SUNSET GARDEN







































# **OCEAN INSPIRED INTERIORS**

Inspired by the ocean, residences at "SKYPARK LUCEAN JOMTIEN PATTAYA" invoke a feeling of natural harmony and serene comfort. Timeless yet modern, uplifting contemporary décor is enhanced by a natural colour palette chosen from the surrounding landscape and seasons, creating a home that instantly feels welcoming and peaceful. With sea views from every unit, you are guaranteed a private window to the most spectacular sunrises and sunsets from your very own home.

# "AN OCEANSIDE SANCTUARY THAT BRINGS JOY AND TIMELESS LUXURY VIVIDLY TO LIFE"













# **FLOOR PLAN**

### **G FLOOR**





## 2<sup>nd</sup> PARKING FLOOR





## 3rd-4th PARKING FLOOR





#### 6th FLOOR I TOWER A+B





#### 7th FLOOR





#### 8th-16th FLOOR





#### 17th-25th FLOOR





### 26th FLOOR





#### 27th-28th FLOOR





### 29th FLOOR







### 30th FLOOR







# 31<sup>th</sup> FLOOR





# 32<sup>th</sup> FLOOR





### 33th-39th FLOOR

#### 33th-34th FLOOR

#### 35th-39th FLOOR



**TOWER A** 

**TOWER A** 



#### 40th-44th FLOOR

#### 40th FLOOR

#### 41th-44th FLOOR



**TOWER A** 

#### **TOWER A**



#### 45th-48th FLOOR

#### 45th-47th FLOOR

#### 48th FLOOR





**TOWER A** 

#### **TOWERA**



### 49th-60th FLOOR

49th FLOOR

50th-59th FLOOR 60th FLOOR







# **ROOM LAYOUT**

## STUDIO TYPE A 28.00 SQ.M.







## STUDIO TYPE A-1 28.90 SQ.M.







# STUDIO TYPE B 29.90 SQ.M