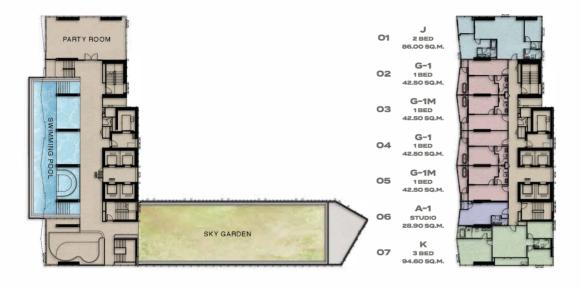

### 49th-60th FLOOR

49th FLOOR

50th-59th FLOOR 60th FLOOR

## 2 BEDROOM TYPE J 86.00 SQ.M.

## 1BEDROOM TYPE G-1 42.50 SQ.M.

# 1 BEDROOM TYPE G-1M 42.50 SQ.M.

## STUDIO TYPE A-1 28.90 SQ.M.

## 3 BEDROOM TYPE K 94.60 SQ.M.