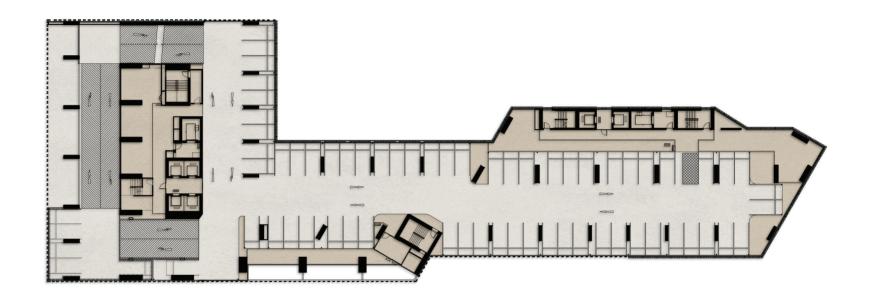

M/CO-WORKING SPACE

49<sup>TH</sup> FLOOR I ROSY CLOUDS BAR / INFINITY POOL/SKYLINE SUNSET GARDEN







































# **OCEAN INSPIRED INTERIORS**

Inspired by the ocean, residences at "SKYPARK LUCEAN JOMTIEN PATTAYA" invoke a feeling of natural harmony and serene comfort. Timeless yet modern, uplifting contemporary décor is enhanced by a natural colour palette chosen from the surrounding landscape and seasons, creating a home that instantly feels welcoming and peaceful. With sea views from every unit, you are guaranteed a private window to the most spectacular sunrises and sunsets from your very own home.

# "AN OCEANSIDE SANCTUARY THAT BRINGS JOY AND TIMELESS LUXURY VIVIDLY TO LIFE"













# **FLOOR PLAN**

### **G FLOOR**





## 2<sup>nd</sup> PARKING FLOOR





## 3rd-4th PARKING FLOOR





#### 6th FLOOR I TOWER A+B





#### 7th FLOOR





#### 8th-16th FLOOR





#### 17th-25th FLOOR





### 26th FLOOR





#### 27th-28th FLOOR





### 29th FLOOR







### 30th FLOOR







# 31<sup>th</sup> FLOOR





# 32<sup>th</sup> FLOOR





### 33th-39th FLOOR

#### 33th-34th FLOOR

#### 35th-39th FLOOR



**TOWER A** 

**TOWER A** 



#### 40th-44th FLOOR

#### 40th FLOOR

#### 41th-44th FLOOR



**TOWER A** 

#### **TOWER A**



#### 45th-48th FLOOR

#### 45th-47th FLOOR

#### 48th FLOOR





**TOWER A** 

#### **TOWERA**



### 49th-60th FLOOR

49th FLOOR

50th-59th FLOOR 60th FLOOR







# **ROOM LAYOUT**

## STUDIO TYPE A 28.00 SQ.M.







## STUDIO TYPE A-1 28.90 SQ.M.







# STUDIO TYPE B 29.90 SQ.M.







## STUDIO TYPE C 32.40 SQ.M.