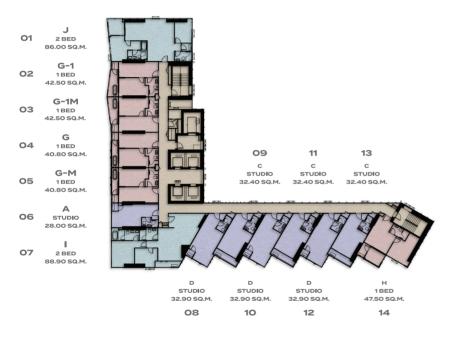

# **FLOOR PLAN**

#### 8th-16th FLOOR

#### 17th-25th FLOOR

### 33th-39th FLOOR

# **ROOM LAYOUT**

## STUDIO TYPE A 28.00 SQ.M.

## STUDIO TYPE A-1 28.90 SQ.M.

# STUDIO TYPE B 29.90 SQ.M.

## STUDIO TYPE C 32.40 SQ.M.

## STUDIO TYPE C-1 33.40 SQ.M.

## STUDIO TYPE D 32.90 SQ.M.

## STUDIO TYPE D-1 32.90 SQ.M.

## STUDIO TYPE D-2 35.30 SQ.M.

## STUDIO PLUS TYPE E 39.00 SQ.M.

## 1BEDROOM TYPE F 42.40 SQ.M.

## 1BEDROOM TYPE G-1 42.50 SQ.M.

# 1BEDROOM TYPE G/G-M 40.80 SQ.M.

# 1 BEDROOM TYPE G-1M 42.50 SQ.M.

### 1BEDROOM TYPE H 47.50 SQ.M.

## 2 BEDROOM TYPE I 88.90 SQ.M.

# 2 BEDROOM TYPE I-1 89.80 SQ.M.

## 2 BEDROOM TYPE J 86.00 SQ.M.

## 3 BEDROOM TYPE K 94.60 SQ.M.