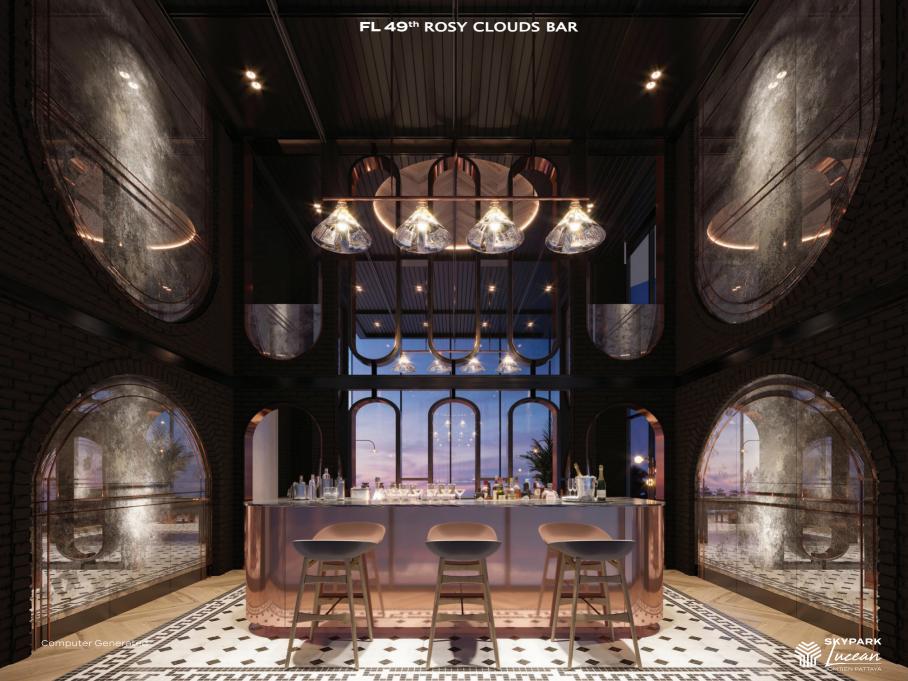

FACILITIES: Lobby, Garden, Library, Jogging Track,

Kids Club, Swimming Pool, Pool Garden, Activity Room, Sky Pool, Co - Library, Sky Lounge, Sky Gym, Co-Working Space, Party Room,Infinity Pool,

Sky Garden

48TH FLOOR | SKY GYM/CO-WORKING SPACE

49<sup>TH</sup> FLOOR I ROSY CLOUDS BAR / INFINITY POOL/SKYLINE SUNSET GARDEN