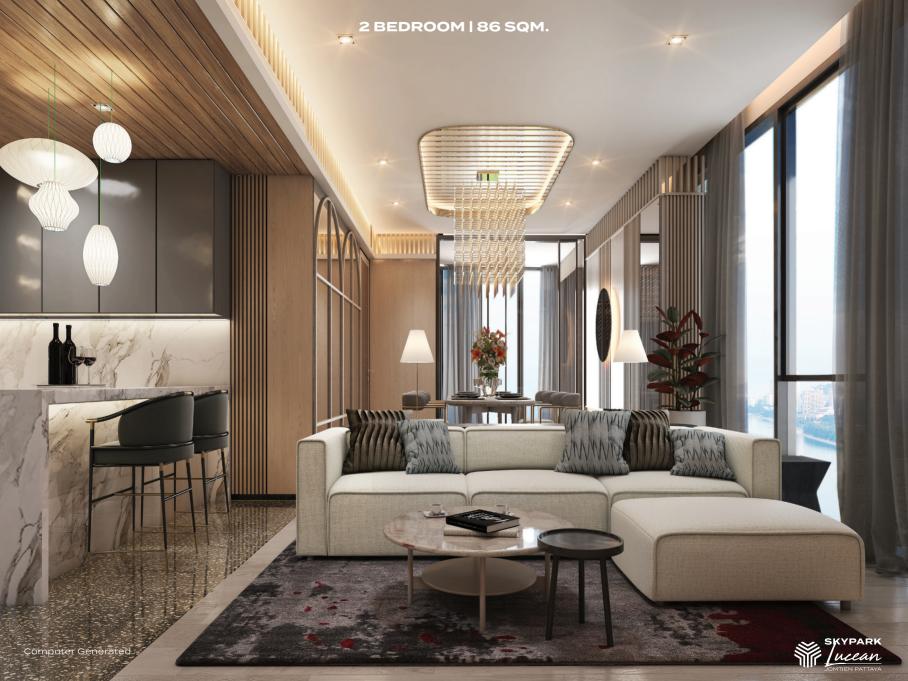

## 2 BEDROOM TYPE J 86.00 SQ.M.

# **OCEAN INSPIRED INTERIORS**

Inspired by the ocean, residences at "SKYPARK LUCEAN JOMTIEN PATTAYA" invoke a feeling of natural harmony and serene comfort. Timeless yet modern, uplifting contemporary décor is enhanced by a natural colour palette chosen from the surrounding landscape and seasons, creating a home that instantly feels welcoming and peaceful. With sea views from every unit, you are guaranteed a private window to the most spectacular sunrises and sunsets from your very own home.