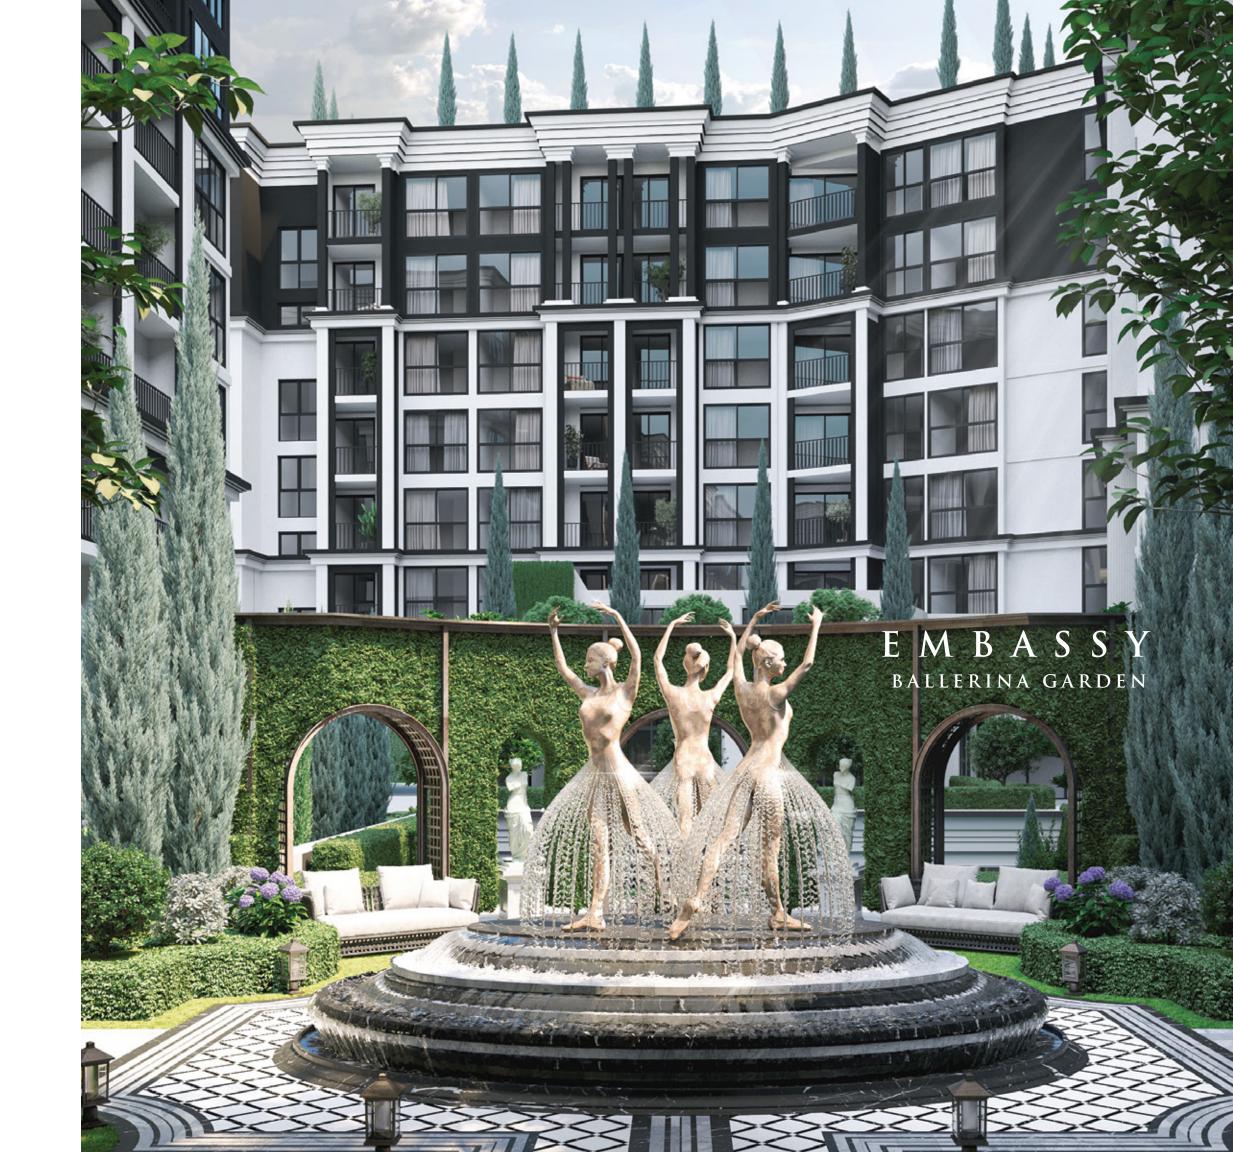

# GARDEN

A FORMAL FRENCH GARDEN WITH STRAIGHT, CLEAN CUT LINES AND LEVEL TERRACES.

### THE FRUIT OF A LONG TRADITION

THE PROJECT CONSISTED OF PRECISE LANDSCAPING, WITH THE GOAL OF CREATING A BREATHTAKING FRENCH GARDEN LIKE NO OTHERS. THE LANDSCAPE DESIGNER SKILLFULLY DESIGNED AN ELEGANT GREEN SPACE THAT STRIKES A BALANCE BETWEEN A WELCOMING ATMOSPHERE AND A FORMAL AMBIANCE, OVERCOMING A DISTINCTIVE CHALLENGE IN THE PROCESS.

THE GARDEN BOASTS A CLASSIC SWIMMING POOL DESIGN, COMPLETE WITH A CHILDREN'S POOL AT ONE END AND A JACUZZI AT THE OPPOSITE SIDE. POSITIONED AT THE POOL'S OUTSET IS A UNIQUE STRUCTURE RESEMBLING A GRAND PIANO, FEATURING A JACUZZI ON ITS UPPER SECTION AND A SUBMERGED PRIVATE AREA BENEATH, FORMED BY THE CASCADING WATER FROM THE TOP. THIS SETUP ALLOWS ADULTS TO SUNBATHE WHILE KEEPING A COMPANY OF THEIR CHILDREN. IT'S AN IDEAL SWIMMING POOL CATERING TO THE NEEDS AND PREFERENCES OF EVERYONE.

☑ 8. GARDEN

A) BALLERINA GARDEN

B) TERRACE GARDEN WITH POND

C) ELEVATED BAR GARDEN

D) ROOF TOP GARDEN

E) SECRET GARDEN

☑ 9. ENTERTAINMENT

A) GAME ROOM