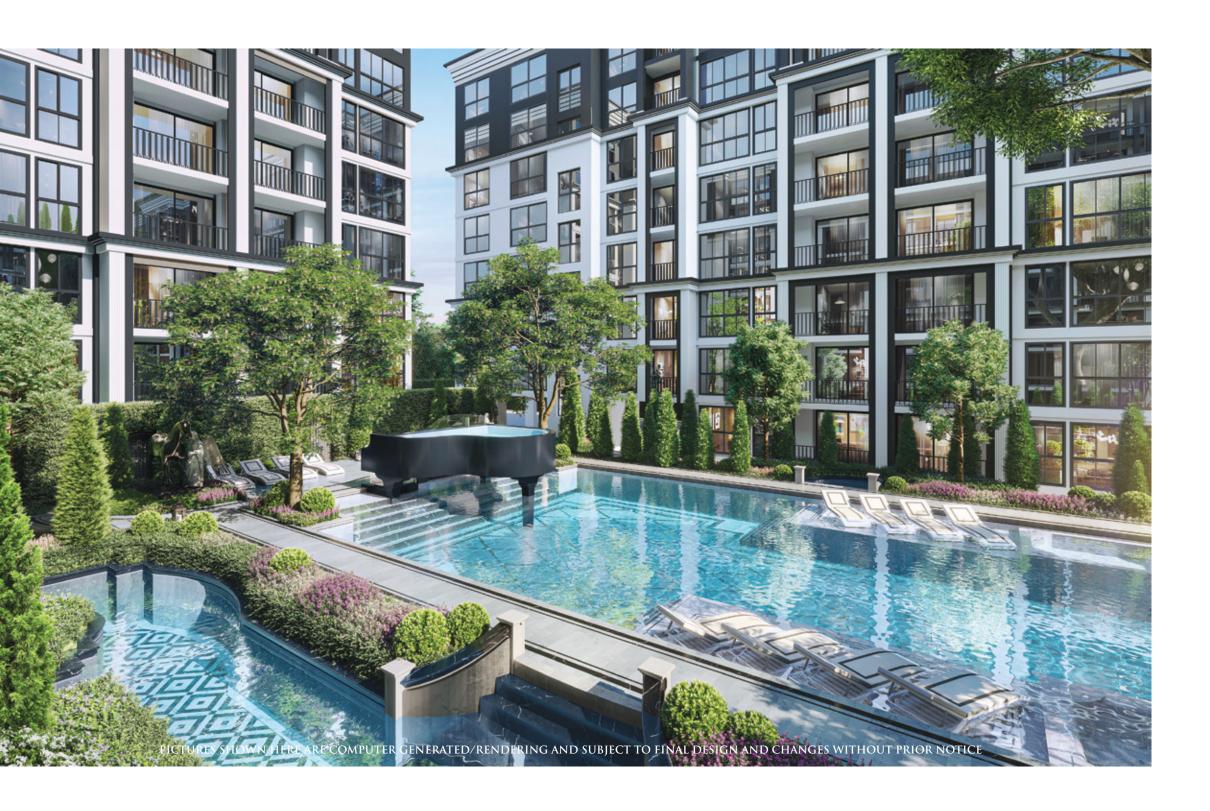

# GARDEN

A FORMAL FRENCH GARDEN WITH STRAIGHT, CLEAN CUT LINES AND LEVEL TERRACES.

### THE FRUIT OF A LONG TRADITION

THE PROJECT CONSISTED OF PRECISE LANDSCAPING, WITH THE GOAL OF CREATING A BREATHTAKING FRENCH GARDEN LIKE NO OTHERS. THE LANDSCAPE DESIGNER SKILLFULLY DESIGNED AN ELEGANT GREEN SPACE THAT STRIKES A BALANCE BETWEEN A WELCOMING ATMOSPHERE AND A FORMAL AMBIANCE, OVERCOMING A DISTINCTIVE CHALLENGE IN THE PROCESS.

THE GARDEN BOASTS A CLASSIC SWIMMING POOL DESIGN, COMPLETE WITH A CHILDREN'S POOL AT ONE END AND A JACUZZI AT THE OPPOSITE SIDE. POSITIONED AT THE POOL'S OUTSET IS A UNIQUE STRUCTURE RESEMBLING A GRAND PIANO, FEATURING A JACUZZI ON ITS UPPER SECTION AND A SUBMERGED PRIVATE AREA BENEATH, FORMED BY THE CASCADING WATER FROM THE TOP. THIS SETUP ALLOWS ADULTS TO SUNBATHE WHILE KEEPING A COMPANY OF THEIR CHILDREN. IT'S AN IDEAL SWIMMING POOL CATERING TO THE NEEDS AND PREFERENCES OF EVERYONE.