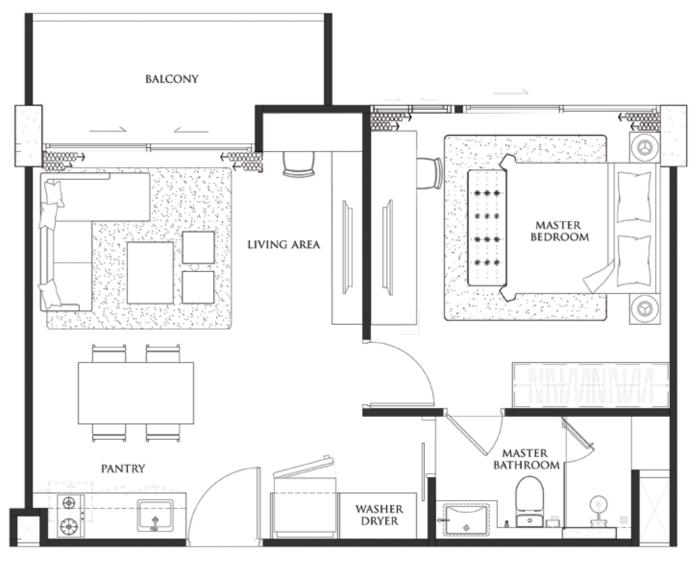

# THE UNITS

INDEED, UNDERSTANDING THE NECESSITY

IS THE FUNDAMENTAL PREREQUISITE

FOR EFFECTIVE DESIGN.

EMBASSY

**EXECUTIVE SUITE** 

1 BEDROOM SIZE 33 -35 SQ.M.

# UNIT TYPE 1 BEDROOM 33-35 SQ.M