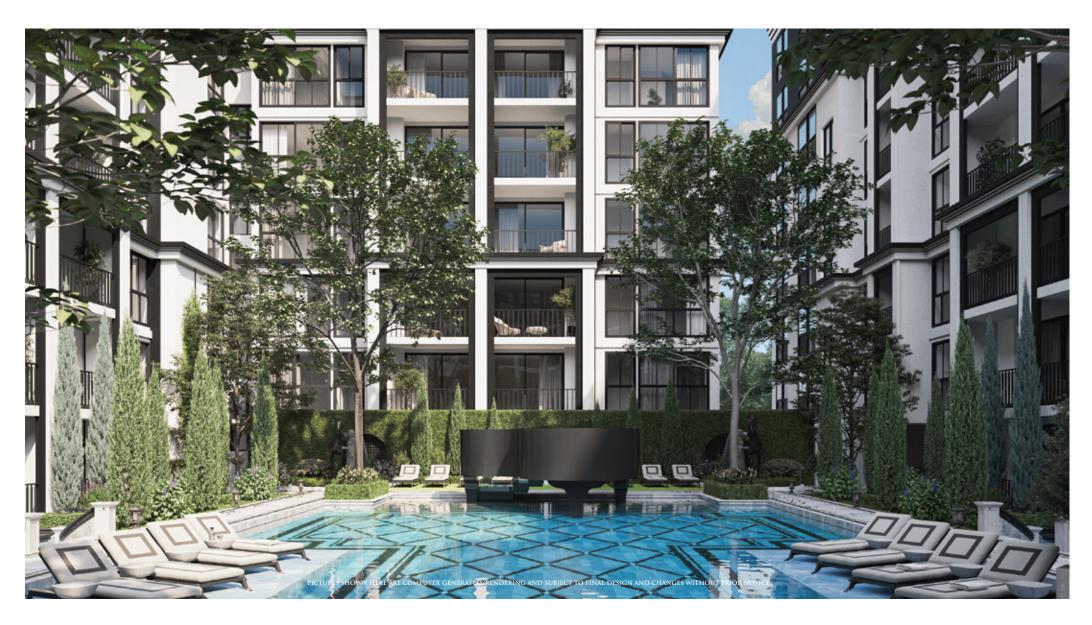

THE GARDEN BOASTS A CLASSIC SWIMMING POOL DESIGN, COMPLETE WITH A CHILDREN'S POOL AT ONE END AND A JACUZZI AT THE OPPOSITE SIDE. POSITIONED AT THE POOL'S OUTSET IS A UNIQUE STRUCTURE RESEMBLING A GRAND PIANO, FEATURING A JACUZZI ON ITS UPPER SECTION AND A SUBMERGED PRIVATE AREA BENEATH, FORMED BY THE CASCADING WATER FROM THE TOP. THIS SETUP ALLOWS ADULTS TO SUNBATHE WHILE KEEPING A COMPANY OF THEIR CHILDREN. IT'S AN IDEAL SWIMMING POOL CATERING TO THE NEEDS AND PREFERENCES OF EVERYONE.

### **OUTDOOR SWIMMING POOL**

The project comprises three distinct swimming pools, each catering to different preferences and experiences. The largest pool features a unique elevated design, resembling a grand piano, and includes a spacious jacuzzi at its end.