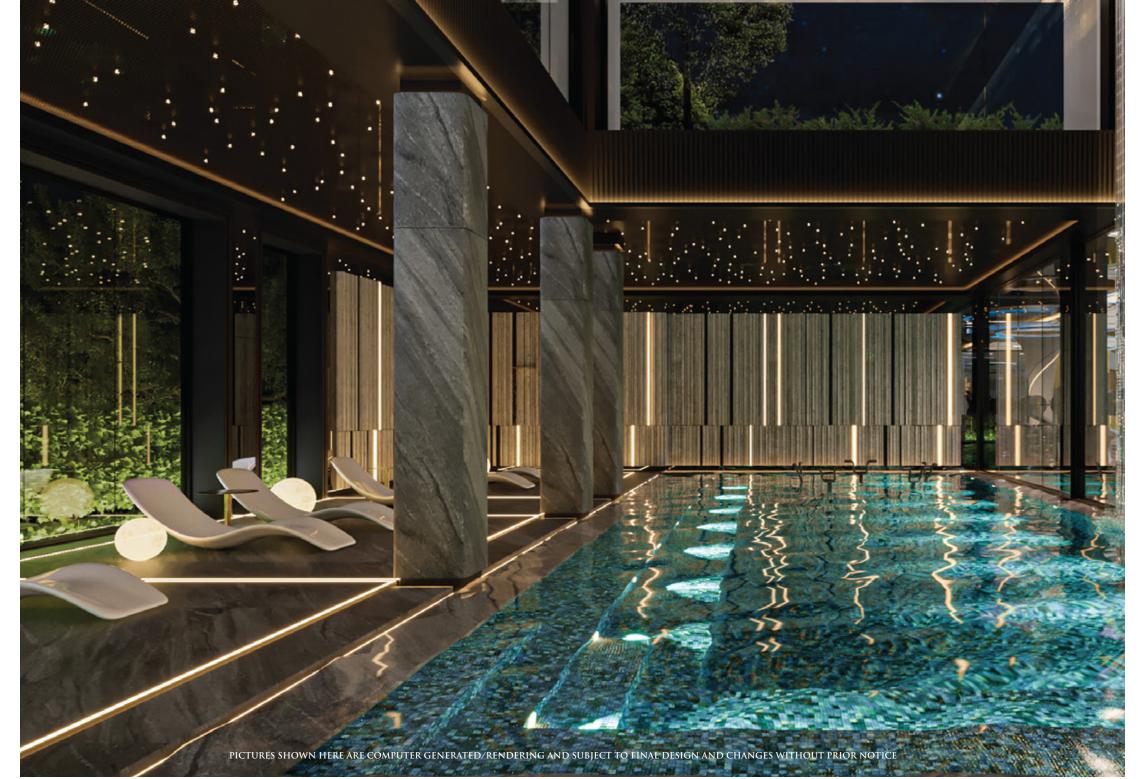

### INDOOR SWIMMING POOL

IN THE REALM OF ARCHITECTURE, THE DYNAMIC AND FLUID NATURE OF WATER SERVES AS A MUSE, EVOKING A SENSE OF TRANQUILITY AND WELL-BEING, INFLUENCING DESIGN CHOICES.

GIVEN THE EMBASSY'S TROPICAL MONSOON LOCATION, THERE'S A STRONG EMPHASIS ON FACILITATING PHYSICAL ACTIVITY REGARDLESS OF RAIN OR SUN. THE PRIMARY PROJECT CHALLENGE IS TO DESIGN AN INDOOR SWIMMING POOL THAT EMULATES THE OUTDOOR EXPERIENCE. THANKS TO RECENT TECHNOLOGICAL ADVANCEMENTS, ARCHITECTS CAN NOW ORCHESTRATE IMAGINATIVE CONFLUENCES OF WATER AND DESIGN, DELIVERING INNOVATIVE AND STRATEGIC SOLUTIONS. THESE INNOVATIONS NOT ONLY OFFER A ONE-OF-A-KIND SWIMMING EXPERIENCE BUT ALSO ACT AS PROTECTIVE SHIELDS, SAFEGUARDING INDIVIDUALS FROM INCLEMENT WEATHER AND EXCESSIVE SUNLIGHT TO ENSURE A COMFORTABLE AND DELIGHTFUL ENVIRONMENT.

ENGAGE IN ACTIVITIES THAT STIMULATE BOTH YOUR BODY AND SOUL.