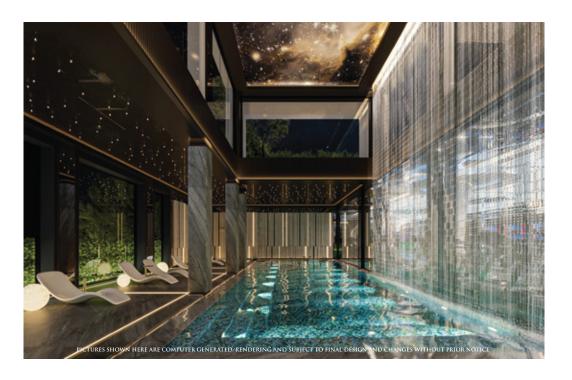

### INDOOR SWIMMING POOL

IN THE REALM OF ARCHITECTURE, THE DYNAMIC AND FLUID NATURE OF WATER SERVES AS A MUSE, EVOKING A SENSE OF TRANQUILITY AND WELL-BEING, INFLUENCING DESIGN CHOICES.

GIVEN THE EMBASSY'S TROPICAL MONSOON LOCATION, THERE'S A STRONG EMPHASIS ON FACILITATING PHYSICAL ACTIVITY REGARDLESS OF RAIN OR SUN. THE PRIMARY PROJECT CHALLENGE IS TO DESIGN AN INDOOR SWIMMING POOL THAT EMULATES THE OUTDOOR EXPERIENCE. THANKS TO RECENT TECHNOLOGICAL ADVANCEMENTS, ARCHITECTS CAN NOW ORCHESTRATE IMAGINATIVE CONFLUENCES OF WATER AND DESIGN, DELIVERING INNOVATIVE AND STRATEGIC SOLUTIONS. THESE INNOVATIONS NOT ONLY OFFER A ONE-OF-A-KIND SWIMMING EXPERIENCE BUT ALSO ACT AS PROTECTIVE SHIELDS, SAFEGUARDING INDIVIDUALS FROM INCLEMENT WEATHER AND EXCESSIVE SUNLIGHT TO ENSURE A COMFORTABLE AND DELIGHTFUL ENVIRONMENT.

ENGAGE IN ACTIVITIES THAT STIMULATE BOTH YOUR BODY AND SOUL.