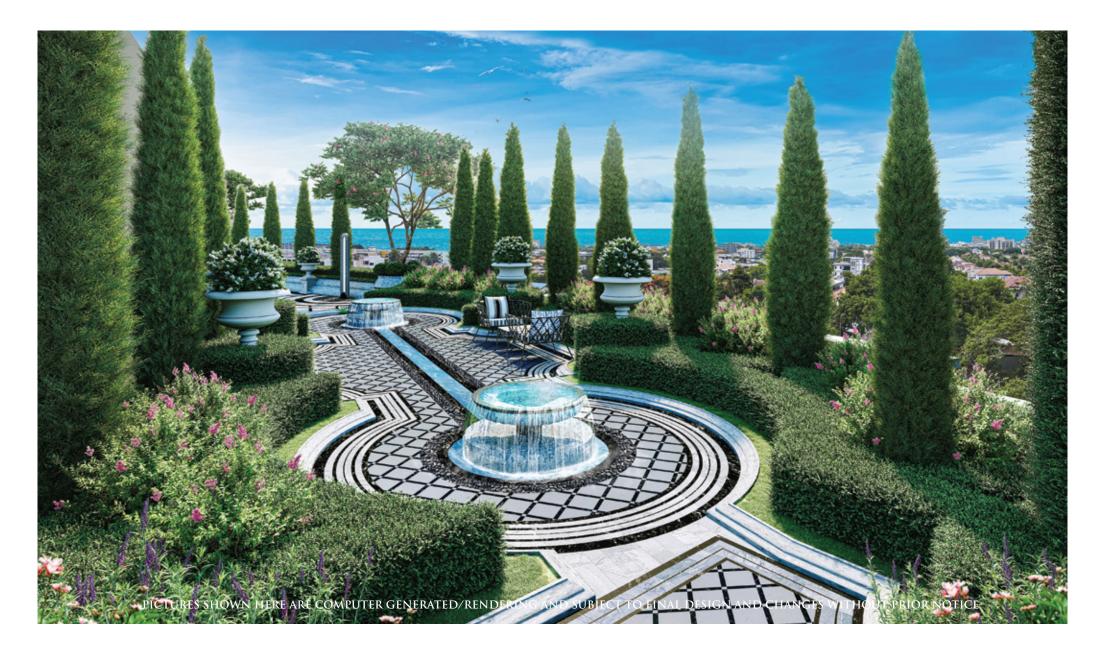

### ROOFTOP GARDEN AND JACUZZI

"Experience the utmost luxury with our 360-degree holiday retreat, featuring a rooftop Jacuzzi that will soothe your body and soul. Immerse yourself in relaxation with private rooftop Jacuzzis. Watch movies on a big screen in the open air, all while basking in the refreshing breeze of Jomtien Beach from the rooftop.

CREATE UNFORGETTABLE MOMENTS WITH YOUR LOVED ONES IN THESE COZY SEATING AREA, ENVELOPED BY A STUNNING GARDEN – THESE ARE FEATURES THAT SET US APART FROM OTHER CONDOMINIUM PROJECTS. WE TAKE PRIDE IN OUR INNOVATIVE APPROACH, ALWAYS STAYING AHEAD OF THE CURVE TO CRAFT A HOME OF UNPARALLELED LUXURY."

☑ 8. GARDEN

A) BALLERINA GARDEN

B) TERRACE GARDEN WITH POND

C) ELEVATED BAR GARDEN

D) ROOF TOP GARDEN

E) SECRET GARDEN

☑ 9. ENTERTAINMENT

A) GAME ROOM