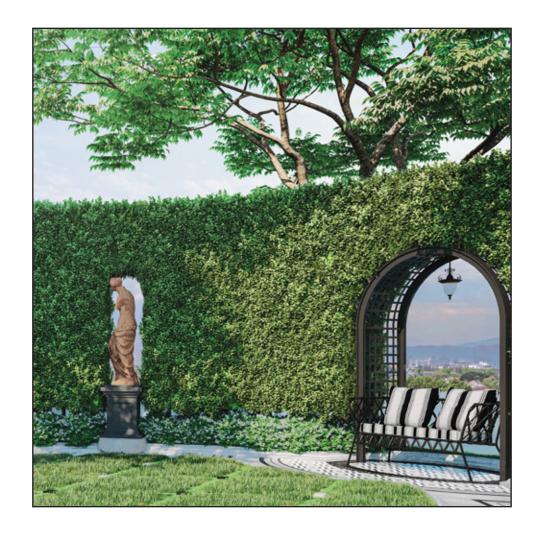

# GARDEN

A FORMAL FRENCH GARDEN WITH STRAIGHT, CLEAN CUT LINES AND LEVEL TERRACES.

### THE FRUIT OF A LONG TRADITION

THE PROJECT CONSISTED OF PRECISE LANDSCAPING, WITH THE GOAL OF CREATING A BREATHTAKING FRENCH GARDEN LIKE NO OTHERS. THE LANDSCAPE DESIGNER SKILLFULLY DESIGNED AN ELEGANT GREEN SPACE THAT STRIKES A BALANCE BETWEEN A WELCOMING ATMOSPHERE AND A FORMAL AMBIANCE, OVERCOMING A DISTINCTIVE CHALLENGE IN THE PROCESS.

☑ 8. GARDEN

A) BALLERINA GARDEN

B) TERRACE GARDEN WITH POND

C) ELEVATED BAR GARDEN

D) ROOF TOP GARDEN

E) SECRET GARDEN

☑ 9. ENTERTAINMENT

A) GAME ROOM