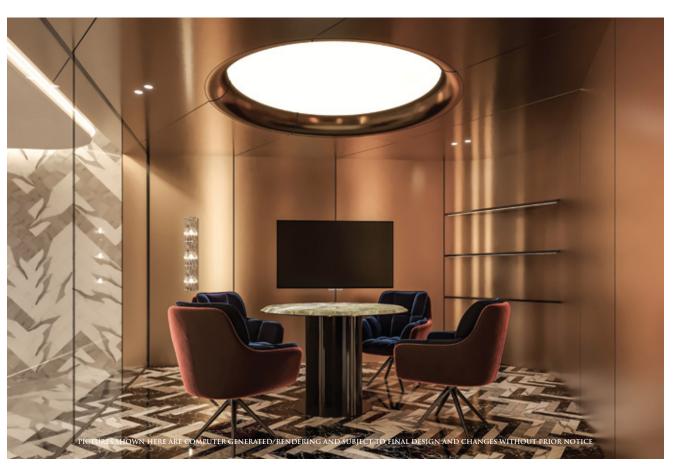

### DIPLOMAT LOUNGE AND CO-WORKING SPACE

THE DIPLOMAT LOUNGE REPRESENTS A COWORKING SPACE CONCEPT, OFFERING A COZY LOUNGE AREA, DESIGNATED INDIVIDUAL AND COLLABORATIVE WORKSPACES, AND A MEETING ROOM EQUIPPED WITH WI-FI SERVICE. THIS ENABLES DIGITAL NOMADS AND BUSINESS OWNERS TO CONFIDENTLY HOST MEETINGS OR INVITE GUESTS TO THEIR OWN SPACE WITH PRIDE AND CONVENIENCE.