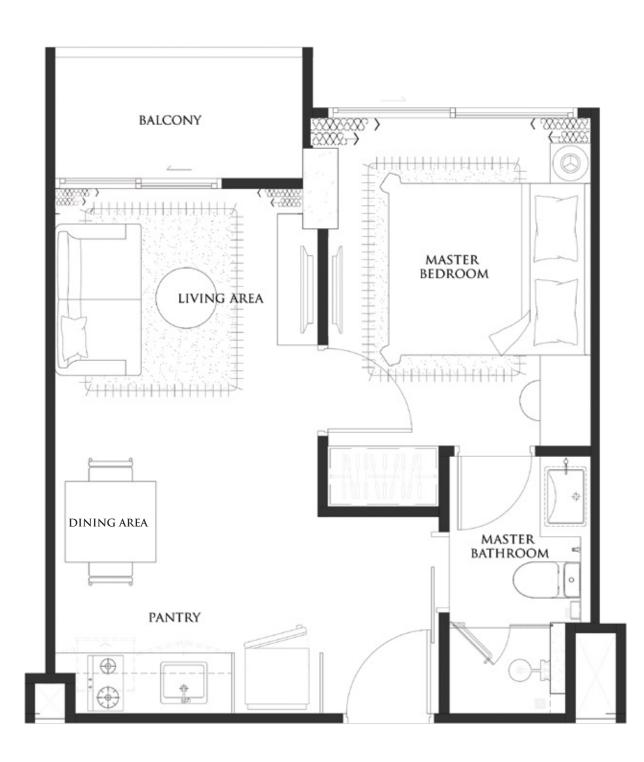

# THE UNITS

INDEED, UNDERSTANDING THE NECESSITY

IS THE FUNDAMENTAL PREREQUISITE

FOR EFFECTIVE DESIGN.

EMBASSY

**EXECUTIVE SUITE** 

1 BEDROOM SIZE 33 -35 SQ.M.

# UNIT TYPE 1 BEDROOM 33-35 SQ.M