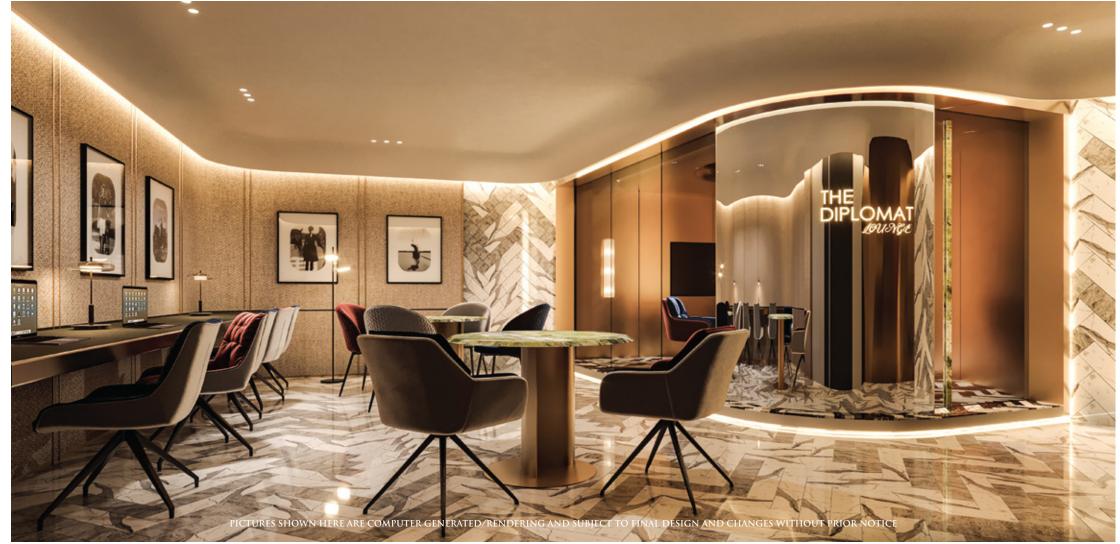

### DIPLOMAT LOUNGE AND CO-WORKING SPACE

THE DIPLOMAT LOUNGE REPRESENTS A COWORKING SPACE CONCEPT, OFFERING A COZY LOUNGE AREA, DESIGNATED INDIVIDUAL AND COLLABORATIVE WORKSPACES, AND A MEETING ROOM EQUIPPED WITH WI-FI SERVICE. THIS ENABLES DIGITAL NOMADS AND BUSINESS OWNERS TO CONFIDENTLY HOST MEETINGS OR INVITE GUESTS TO THEIR OWN SPACE WITH PRIDE AND CONVENIENCE.