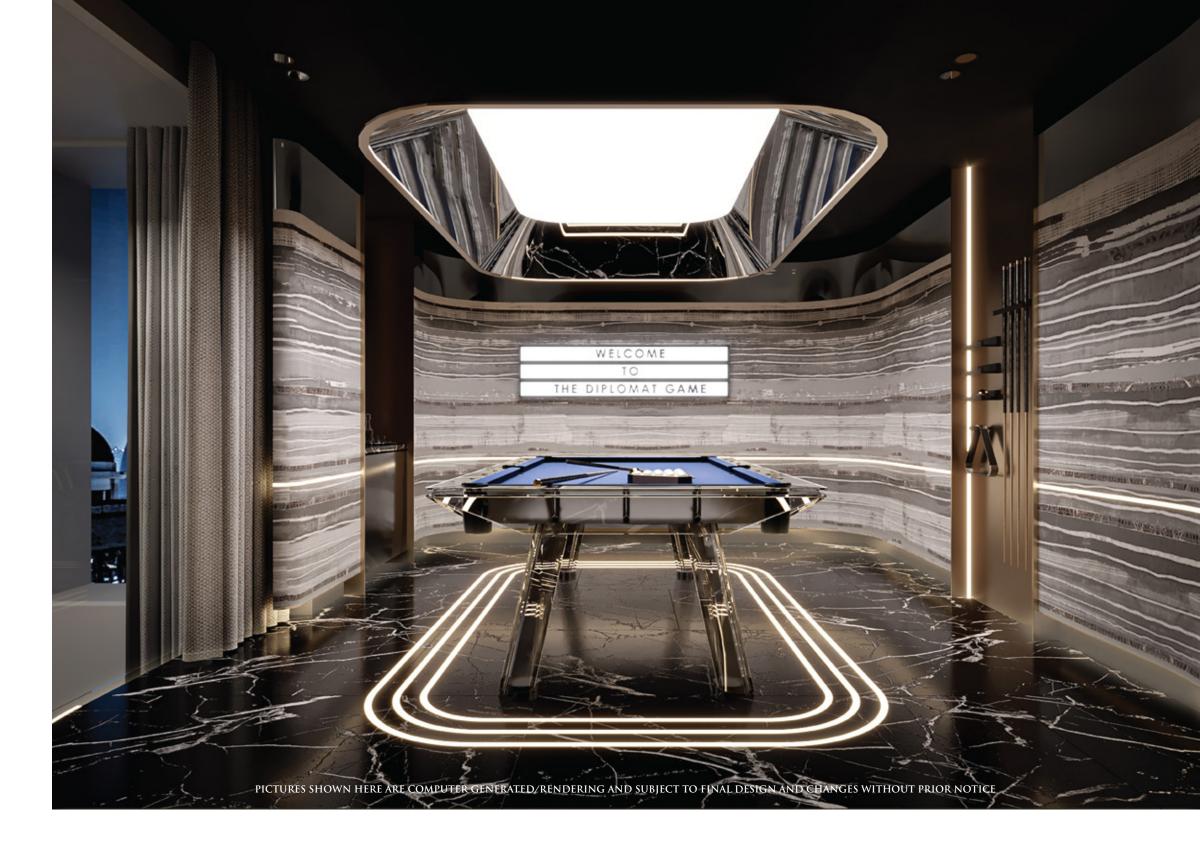

### THE GAME ROOM

Unleash your inner child at the Diplomat Game Room, a specially designated space where everyone can indulge in the joy of games and play. At Embassy condominium project, we've crafted the coolest gaming room, designed to cater to both adults and children. This vibrant space becomes your entertainment haven, where you can bond, laugh, and make memories with your friends and family without ever having to step outside your home. Welcome to a world where play knows no age, and fun is always within reach.