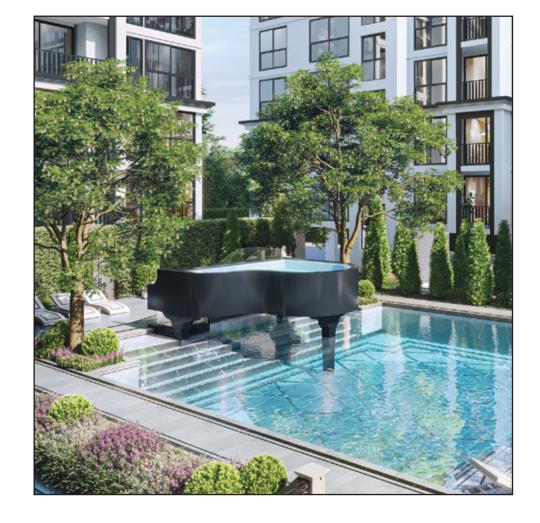

### **OUTDOOR SWIMMING POOL**

The project comprises three distinct swimming pools, each catering to different preferences and experiences. The largest pool features a unique elevated design, resembling a grand piano, and includes a spacious jacuzzi at its end.

ON EITHER SIDE OF THIS MAIN POOL, THERE ARE TWO SMALLER SWIMMING POOLS TAILORED FOR INDIVIDUALS WHO PREFER A MORE SECLUDED AND LESS CROWDED SPACE FOR THEIR EXERCISE ROUTINES. ADDITIONALLY, SCATTERED THROUGHOUT THE PROJECT GROUNDS ARE FOUR SMALLER JACUZZIS, PROVIDING VISITORS WITH VARIOUS OPTIONS TO ENJOY THESE FACILITIES WITHOUT FEELING OVERLY EXPOSED. THIS THOUGHTFUL DESIGN ENSURES A DIVERSE RANGE OF CHOICES, ACCOMMODATING DIFFERENT PREFERENCES FOR RELAXATION AND RECREATION WITHIN THE PROJECT.