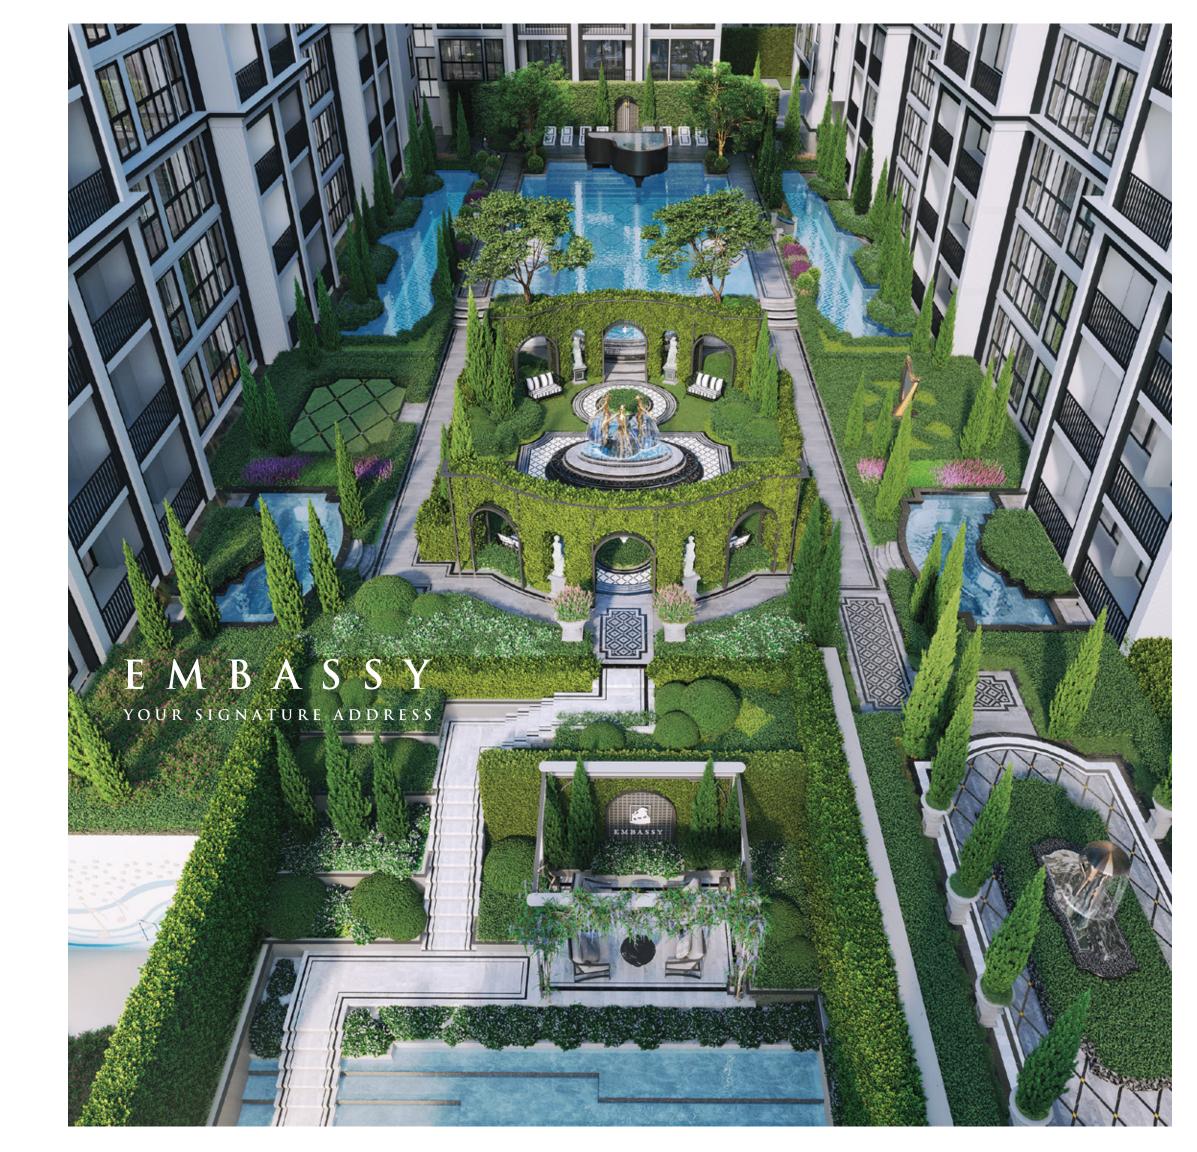

# GARDEN

A FORMAL FRENCH GARDEN WITH STRAIGHT, CLEAN CUT LINES AND LEVEL TERRACES.

### THE FRUIT OF A LONG TRADITION

THE PROJECT CONSISTED OF PRECISE LANDSCAPING, WITH THE GOAL OF CREATING A BREATHTAKING FRENCH GARDEN LIKE NO OTHERS. THE LANDSCAPE DESIGNER SKILLFULLY DESIGNED AN ELEGANT GREEN SPACE THAT STRIKES A BALANCE BETWEEN A WELCOMING ATMOSPHERE AND A FORMAL AMBIANCE, OVERCOMING A DISTINCTIVE CHALLENGE IN THE PROCESS.

THE GARDEN BOASTS A CLASSIC SWIMMING POOL DESIGN, COMPLETE WITH A CHILDREN'S POOL AT ONE END AND A JACUZZI AT THE OPPOSITE SIDE. POSITIONED AT THE POOL'S OUTSET IS A UNIQUE STRUCTURE RESEMBLING A GRAND PIANO, FEATURING A JACUZZI ON ITS UPPER SECTION AND A SUBMERGED PRIVATE AREA BENEATH, FORMED BY THE CASCADING WATER FROM THE TOP. THIS SETUP ALLOWS ADULTS TO SUNBATHE WHILE KEEPING A COMPANY OF THEIR CHILDREN. IT'S AN IDEAL SWIMMING POOL CATERING TO THE NEEDS AND PREFERENCES OF EVERYONE.