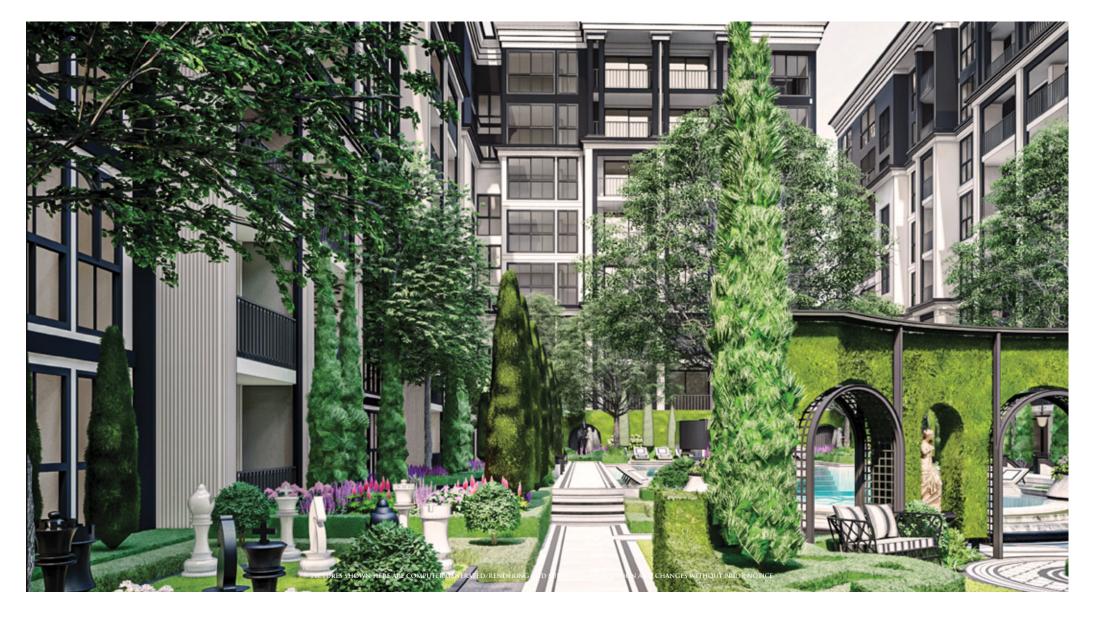

RESIDENTS OF THE EMBASSY CAN RELISH THE EXPANSIVE OPEN AREA, WHICH FEATURES A TIMELESS AND SYMMETRICAL GARDEN NESTLED AT THE HEART OF THE PROJECT. WITHIN THIS OPEN AREA INCORPORATES NUMEROUS THOUGHTFULLY DESIGNED NOOKS AND CRANNIES OFFER RESIDENTS THEIR OWN PERSONAL RETREATS FOR RELAXATION AND ENJOYMENT. THESE INTIMATE SPACES INCLUDE SMALL JACUZZIS, PRIVATE SEATING AREAS, PATIOS, AND SUNBEDS, ENSURING THAT RESIDENTS CAN BASK IN THEIR PRIVACY.

ON EITHER SIDE OF THIS MAIN POOL, THERE ARE TWO SMALLER SWIMMING POOLS TAILORED FOR INDIVIDUALS WHO PREFER A MORE SECLUDED AND LESS CROWDED SPACE FOR THEIR EXERCISE ROUTINES. ADDITIONALLY, SCATTERED THROUGHOUT THE PROJECT GROUNDS ARE FOUR SMALLER JACUZZIS, PROVIDING VISITORS WITH VARIOUS OPTIONS TO ENJOY THESE FACILITIES WITHOUT FEELING OVERLY EXPOSED. THIS THOUGHTFUL DESIGN ENSURES A DIVERSE RANGE OF CHOICES, ACCOMMODATING DIFFERENT PREFERENCES FOR RELAXATION AND RECREATION WITHIN THE PROJECT.