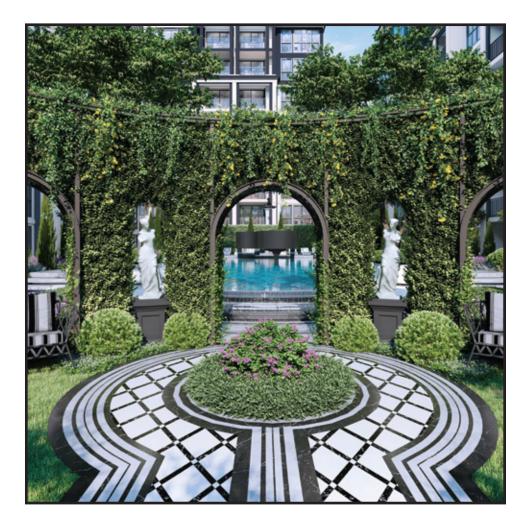

# GARDEN

A FORMAL FRENCH GARDEN WITH STRAIGHT, CLEAN CUT LINES AND LEVEL TERRACES.

### THE FRUIT OF A LONG TRADITION

THE PROJECT CONSISTED OF PRECISE LANDSCAPING, WITH THE GOAL OF CREATING A BREATHTAKING FRENCH GARDEN LIKE NO OTHERS. THE LANDSCAPE DESIGNER SKILLFULLY DESIGNED AN ELEGANT GREEN SPACE THAT STRIKES A BALANCE BETWEEN A WELCOMING ATMOSPHERE AND A FORMAL AMBIANCE, OVERCOMING A DISTINCTIVE CHALLENGE IN THE PROCESS.

THE GARDEN BOASTS A CLASSIC SWIMMING POOL DESIGN, COMPLETE WITH A CHILDREN'S POOL AT ONE END AND A JACUZZI AT THE OPPOSITE SIDE. POSITIONED AT THE POOL'S OUTSET IS A UNIQUE STRUCTURE RESEMBLING A GRAND PIANO, FEATURING A JACUZZI ON ITS UPPER SECTION AND A SUBMERGED PRIVATE AREA BENEATH, FORMED BY THE CASCADING WATER FROM THE TOP. THIS SETUP ALLOWS ADULTS TO SUNBATHE WHILE KEEPING A COMPANY OF THEIR CHILDREN. IT'S AN IDEAL SWIMMING POOL CATERING TO THE NEEDS AND PREFERENCES OF EVERYONE.