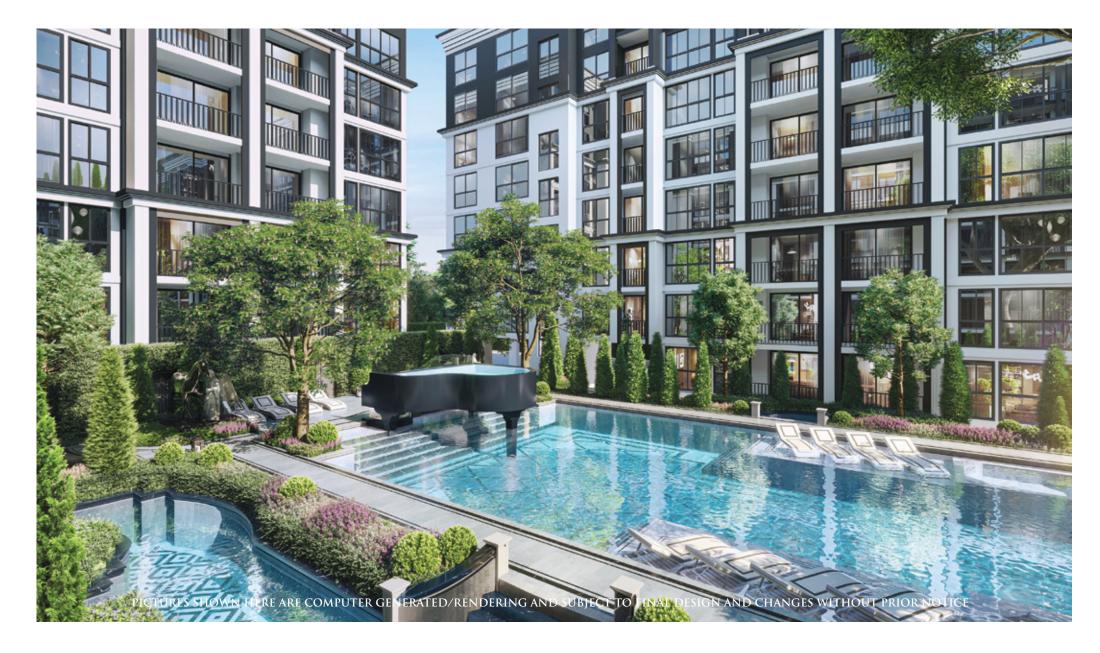

THE GARDEN BOASTS A CLASSIC SWIMMING POOL DESIGN, COMPLETE WITH A CHILDREN'S POOL AT ONE END AND A JACUZZI AT THE OPPOSITE SIDE. POSITIONED AT THE POOL'S OUTSET IS A UNIQUE STRUCTURE RESEMBLING A GRAND PIANO, FEATURING A JACUZZI ON ITS UPPER SECTION AND A SUBMERGED PRIVATE AREA BENEATH, FORMED BY THE CASCADING WATER FROM THE TOP. THIS SETUP ALLOWS ADULTS TO SUNBATHE WHILE KEEPING A COMPANY OF THEIR CHILDREN. IT'S AN IDEAL SWIMMING POOL CATERING TO THE NEEDS AND PREFERENCES OF EVERYONE.

### **OUTDOOR SWIMMING POOL**

The project comprises three distinct swimming pools, each catering to different preferences and experiences. The largest pool features a unique elevated design, resembling a grand piano, and includes a spacious jacuzzi at its end.

ON EITHER SIDE OF THIS MAIN POOL, THERE ARE TWO SMALLER SWIMMING POOLS TAILORED FOR INDIVIDUALS WHO PREFER A MORE SECLUDED AND LESS CROWDED SPACE FOR THEIR EXERCISE ROUTINES. ADDITIONALLY, SCATTERED THROUGHOUT THE PROJECT GROUNDS ARE FOUR SMALLER JACUZZIS, PROVIDING VISITORS WITH VARIOUS OPTIONS TO ENJOY THESE FACILITIES WITHOUT FEELING OVERLY EXPOSED. THIS THOUGHTFUL DESIGN ENSURES A DIVERSE RANGE OF CHOICES, ACCOMMODATING DIFFERENT PREFERENCES FOR RELAXATION AND RECREATION WITHIN THE PROJECT.