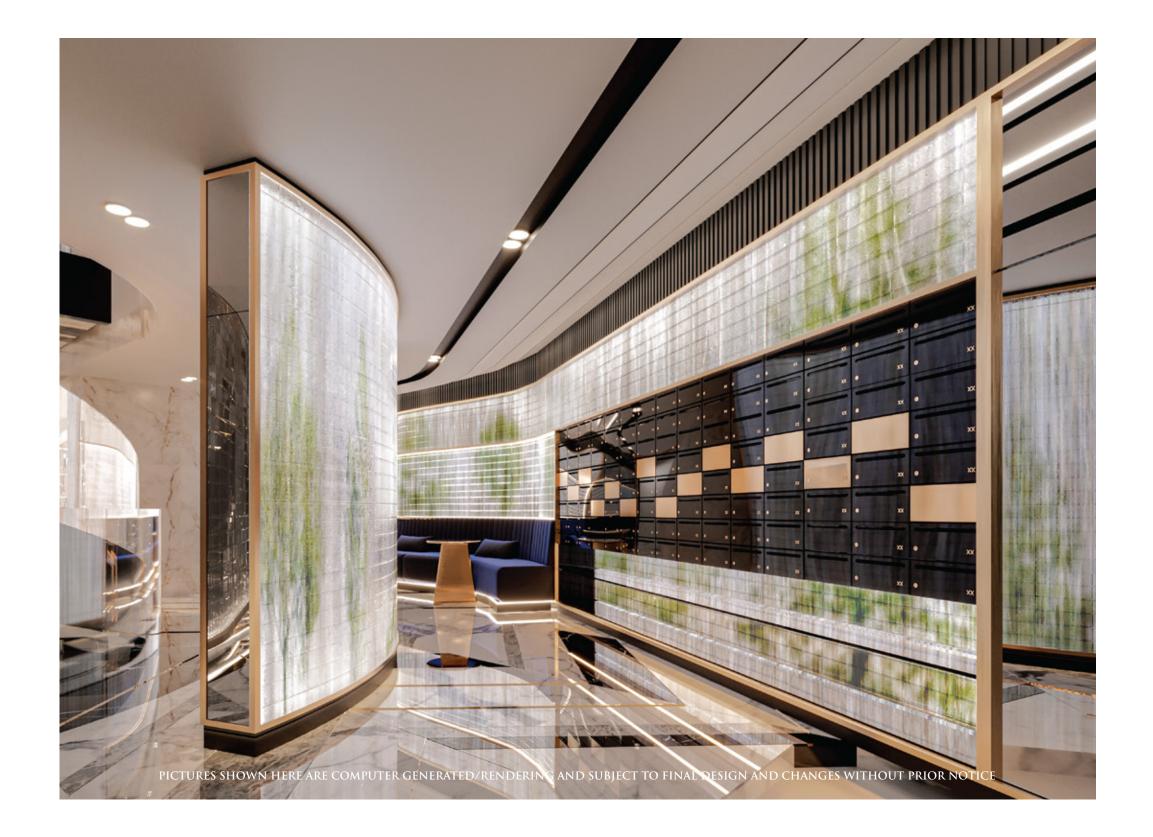

# CORRESPONDENCE CENTER

### EVERY DETAIL IS THE KEY

THE CORRESPONDENCE CENTER HAS BEEN CAREFULLY DESIGNED, USING DYNAMIC DESIGN TO PLAY WITH EACH MAILBOX'S LEVEL WITH DIFFERENT DEPTHS, DIMENSIONS, AND LAYERS. INCLUDING A SHIMMERING GOLD AND BLACK FAÇADE OF EACH MAILBOX WHICH SHOWS THAT ART CAN GO TOGETHER WITH EVERYDAY LIFE. A SEATING AREA IS LOCATED CLOSE BY, PROVIDING A COMFORTABLE SPACE FOR READING OR COMPOSING YOUR CORRESPONDENCE QUIETLY.