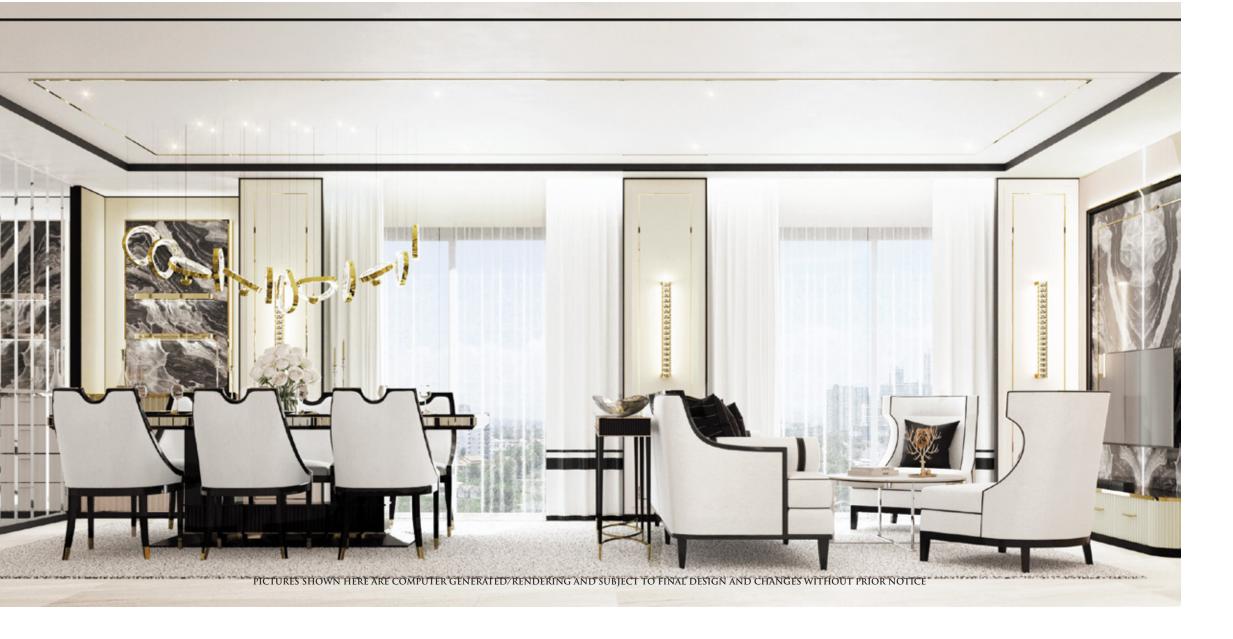

### PRESIDENTIAL SUITE

3 BEDROOM SIZE 102-105 SQ.M.

# UNIT TYPE 3 BEDROOM 102-105 SQ.M