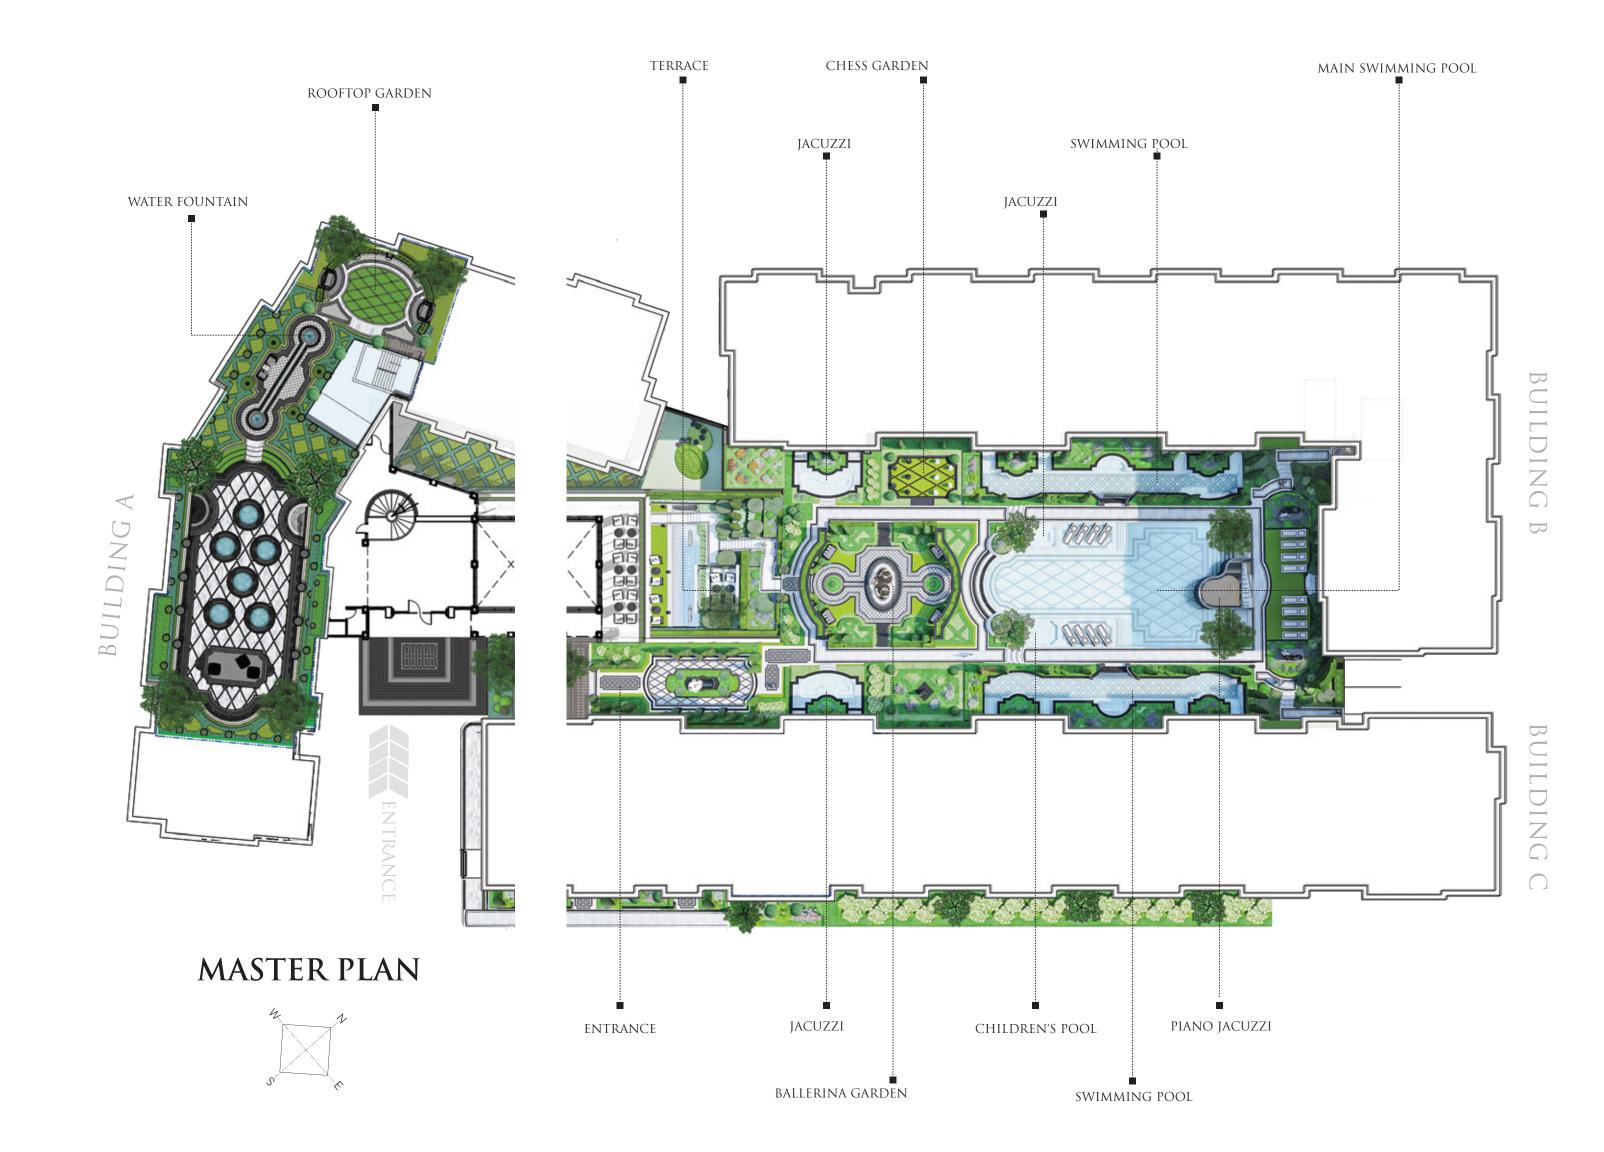

# GARDEN

A FORMAL FRENCH GARDEN WITH STRAIGHT, CLEAN CUT LINES AND LEVEL TERRACES.

### THE FRUIT OF A LONG TRADITION

THE PROJECT CONSISTED OF PRECISE LANDSCAPING, WITH THE GOAL OF CREATING A BREATHTAKING FRENCH GARDEN LIKE NO OTHERS. THE LANDSCAPE DESIGNER SKILLFULLY DESIGNED AN ELEGANT GREEN SPACE THAT STRIKES A BALANCE BETWEEN A WELCOMING ATMOSPHERE AND A FORMAL AMBIANCE, OVERCOMING A DISTINCTIVE CHALLENGE IN THE PROCESS.

THE GARDEN BOASTS A CLASSIC SWIMMING POOL DESIGN, COMPLETE WITH A CHILDREN'S POOL AT ONE END AND A JACUZZI AT THE OPPOSITE SIDE. POSITIONED AT THE POOL'S OUTSET IS A UNIQUE STRUCTURE RESEMBLING A GRAND PIANO, FEATURING A JACUZZI ON ITS UPPER SECTION AND A SUBMERGED PRIVATE AREA BENEATH, FORMED BY THE CASCADING WATER FROM THE TOP. THIS SETUP ALLOWS ADULTS TO SUNBATHE WHILE KEEPING A COMPANY OF THEIR CHILDREN. IT'S AN IDEAL SWIMMING POOL CATERING TO THE NEEDS AND PREFERENCES OF EVERYONE.

### **OUTDOOR SWIMMING POOL**

The project comprises three distinct swimming pools, each catering to different preferences and experiences. The largest pool features a unique elevated design, resembling a grand piano, and includes a spacious jacuzzi at its end.

ON EITHER SIDE OF THIS MAIN POOL, THERE ARE TWO SMALLER SWIMMING POOLS TAILORED FOR INDIVIDUALS WHO PREFER A MORE SECLUDED AND LESS CROWDED SPACE FOR THEIR EXERCISE ROUTINES. ADDITIONALLY, SCATTERED THROUGHOUT THE PROJECT GROUNDS ARE FOUR SMALLER JACUZZIS, PROVIDING VISITORS WITH VARIOUS OPTIONS TO ENJOY THESE FACILITIES WITHOUT FEELING OVERLY EXPOSED. THIS THOUGHTFUL DESIGN ENSURES A DIVERSE RANGE OF CHOICES, ACCOMMODATING DIFFERENT PREFERENCES FOR RELAXATION AND RECREATION WITHIN THE PROJECT.

### ROOFTOP GARDEN AND JACUZZI

"Experience the utmost luxury with our 360-degree holiday retreat, featuring a rooftop Jacuzzi that will soothe your body and soul. Immerse yourself in relaxation with private rooftop Jacuzzis. Watch movies on a big screen in the open air, all while basking in the refreshing breeze of Jomtien Beach from the rooftop.