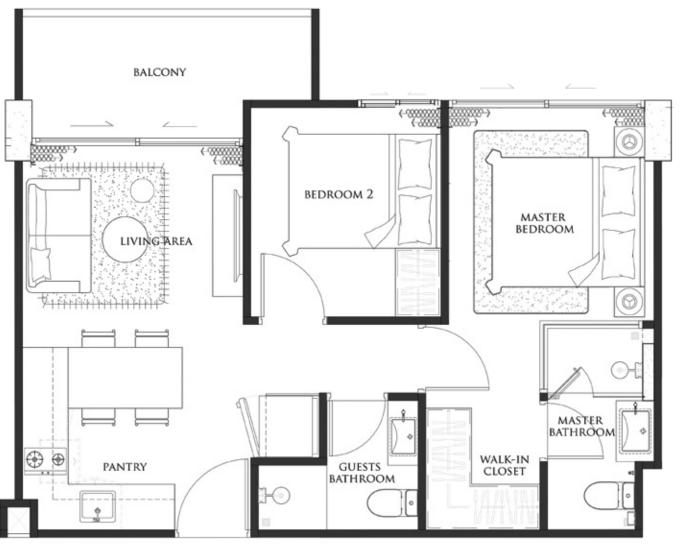

THE DIPLOMAT BAR IS YOUR PERFECT VENUE TO HOST GATHERINGS WITH PRIDE, INVITING FRIENDS TO REVEL IN ITS GLAMOROUS AMBIANCE AND THE ICONIC CHAMPAGNE BAR. EVERY DETAIL, FROM THE BESPOKE UPHOLSTERY IN DECADENT COLOR PALETTES TO THE UNIQUE INTERIOR DESIGN, EXUDES SOPHISTICATION. THE SPECIAL WALL AND CEILING LIGHTING FEATURES ILLUMINATE A LUXURIOUS AND PLAYFUL BLEND OF FURNITURE IN DIFFERENT SEATING AREAS.

# THE UNITS



INDEED, UNDERSTANDING THE NECESSITY

IS THE FUNDAMENTAL PREREQUISITE

FOR EFFECTIVE DESIGN.



EMBASSY

**EXECUTIVE SUITE** 

1 BEDROOM SIZE 33 -35 SQ.M.

# UNIT TYPE 1 BEDROOM 33-35 SQ.M

















### E M B A S S Y

### AMBASSADOR SUITE

1 BEDROOM SIZE 51 SQ.M.



# UNIT TYPE 1 BEDROOM 51 SQ.M













### E M B A S S Y

### DIPLOMAT SUITE

2 BEDROOM SIZE 51 SQ.M.



# UNIT TYPE 2 BEDROOM 51 SQ.M













### EMBASSY

### PRESIDENTIAL SUITE

3 BEDROOM SIZE 102-105 SQ.M.



# UNIT TYPE 3 BEDROOM 102-105 SQ.M















# P R O J E C T INFORMATION



A HAVEN WHERE DIVERSE CULTURES
COME TOGETHER, AND MEANINGFUL
CONNECTIONS THRIVE.



☑ 1. LOBBY

☑ 2. DIPLOMAT BAR

☑ 3. DIPLOMAT LOUNGE AND CO-WORKING SPACE

☑ 4. CORRESPONDENCE CENTER

☑ 5. OUTDOOR OASIS:

A) 3 OUTDOOR SWIMMING POOL

B) CHILDREN SWIMMING POOL

☑ 6. INDOOR SWIMMING POOL

☑ 7. JACUZZI

A) 6 ROOFTOP JACUZZI WITH MOVIE SCREEN

B) PIANO JACUZZI

C) 3 GARDEN JACUZZI

☑ 8. GARDEN

A) BALLERINA GARDEN

B) TERRACE GARDEN WITH POND

C) ELEVATED BAR GARDEN

D) ROOF TOP GARDEN

E) SECRET GARDEN

☑ 9. ENTERTAINMENT

A) GAME ROOM

B) VR ROOM

C) KIDS CLUB

☑ 10. HEALTH AND SPA CENTER

A) INTERA