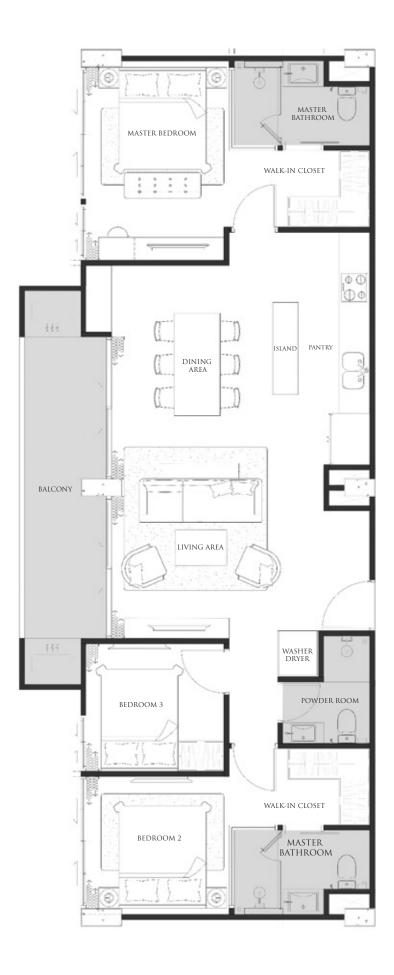

# THE UNITS

INDEED, UNDERSTANDING THE NECESSITY

IS THE FUNDAMENTAL PREREQUISITE

FOR EFFECTIVE DESIGN.

EMBASSY

**EXECUTIVE SUITE** 

1 BEDROOM SIZE 33 -35 SQ.M.

# UNIT TYPE 1 BEDROOM 33-35 SQ.M

### AMBASSADOR SUITE

1 BEDROOM SIZE 51 SQ.M.

# UNIT TYPE 1 BEDROOM 51 SQ.M

### DIPLOMAT SUITE

2 BEDROOM SIZE 51 SQ.M.

# UNIT TYPE 2 BEDROOM 51 SQ.M

### PRESIDENTIAL SUITE

3 BEDROOM SIZE 102-105 SQ.M.

# UNIT TYPE 3 BEDROOM 102-105 SQ.M