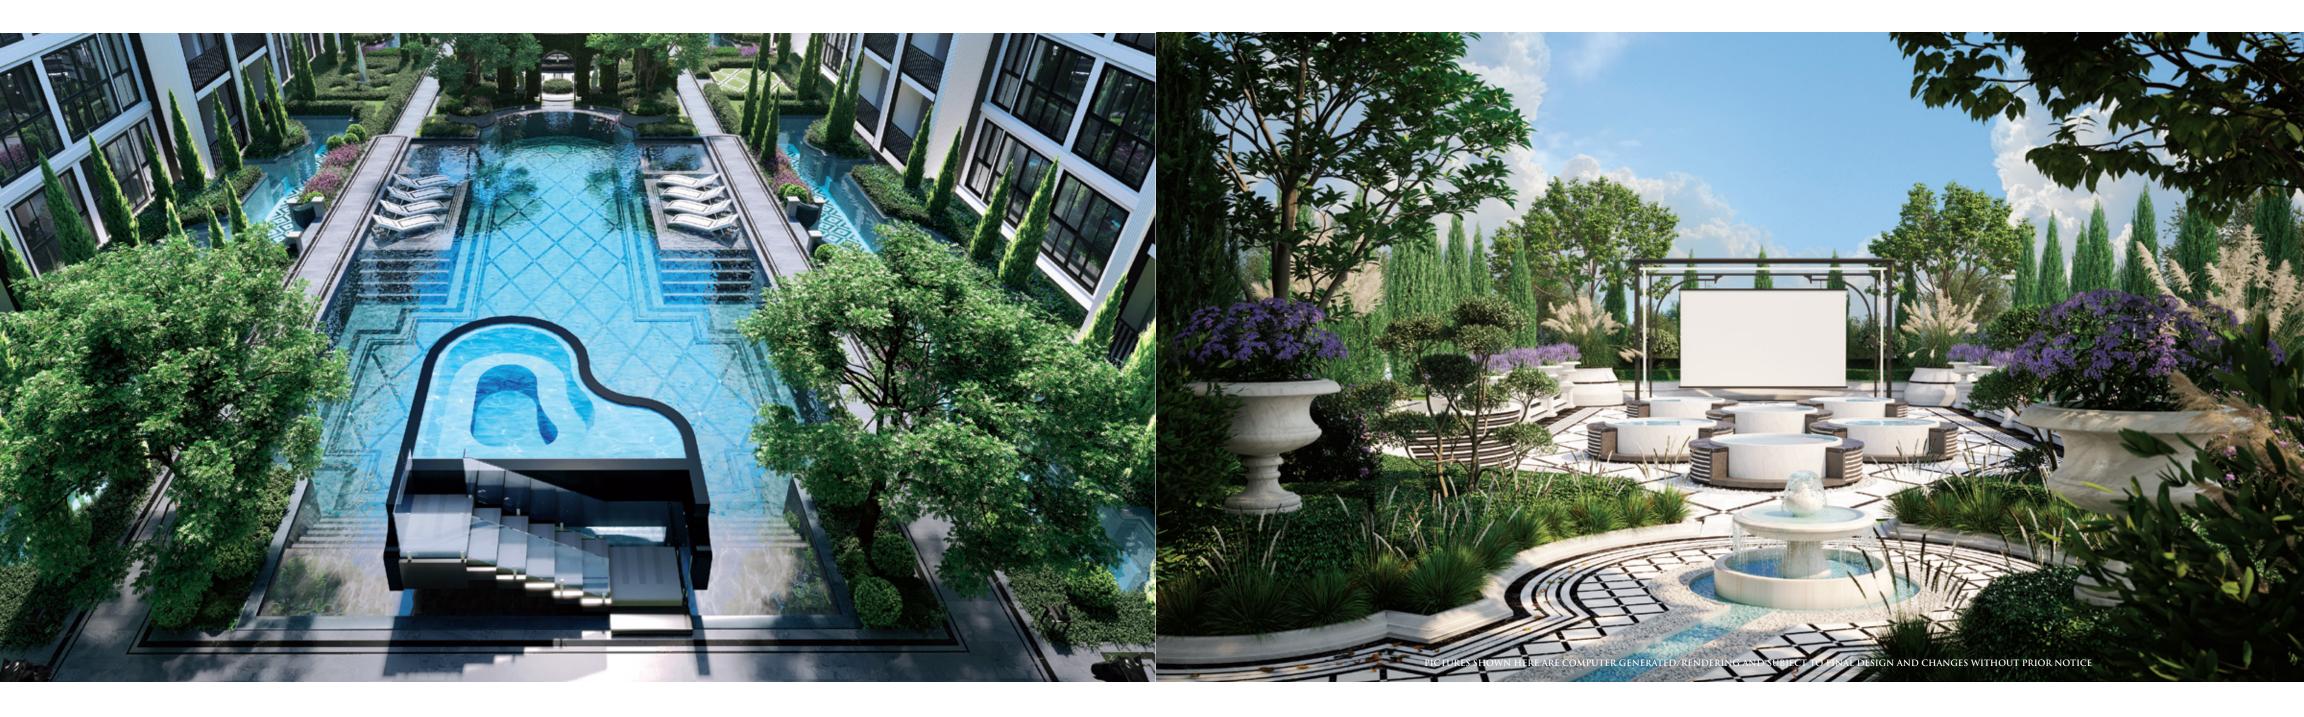

### **OUTDOOR SWIMMING POOL**

The project comprises three distinct swimming pools, each catering to different preferences and experiences. The largest pool features a unique elevated design, resembling a grand piano, and includes a spacious jacuzzi at its end.

ON EITHER SIDE OF THIS MAIN POOL, THERE ARE TWO SMALLER SWIMMING POOLS TAILORED FOR INDIVIDUALS WHO PREFER A MORE SECLUDED AND LESS CROWDED SPACE FOR THEIR EXERCISE ROUTINES. ADDITIONALLY, SCATTERED THROUGHOUT THE PROJECT GROUNDS ARE FOUR SMALLER JACUZZIS, PROVIDING VISITORS WITH VARIOUS OPTIONS TO ENJOY THESE FACILITIES WITHOUT FEELING OVERLY EXPOSED. THIS THOUGHTFUL DESIGN ENSURES A DIVERSE RANGE OF CHOICES, ACCOMMODATING DIFFERENT PREFERENCES FOR RELAXATION AND RECREATION WITHIN THE PROJECT.

### ROOFTOP GARDEN AND JACUZZI

"Experience the utmost luxury with our 360-degree holiday retreat, featuring a rooftop Jacuzzi that will soothe your body and soul. Immerse yourself in relaxation with private rooftop Jacuzzis. Watch movies on a big screen in the open air, all while basking in the refreshing breeze of Jomtien Beach from the rooftop.

CREATE UNFORGETTABLE MOMENTS WITH YOUR LOVED ONES IN THESE COZY SEATING AREA, ENVELOPED BY A STUNNING GARDEN – THESE ARE FEATURES THAT SET US APART FROM OTHER CONDOMINIUM PROJECTS. WE TAKE PRIDE IN OUR INNOVATIVE APPROACH, ALWAYS STAYING AHEAD OF THE CURVE TO CRAFT A HOME OF UNPARALLELED LUXURY."