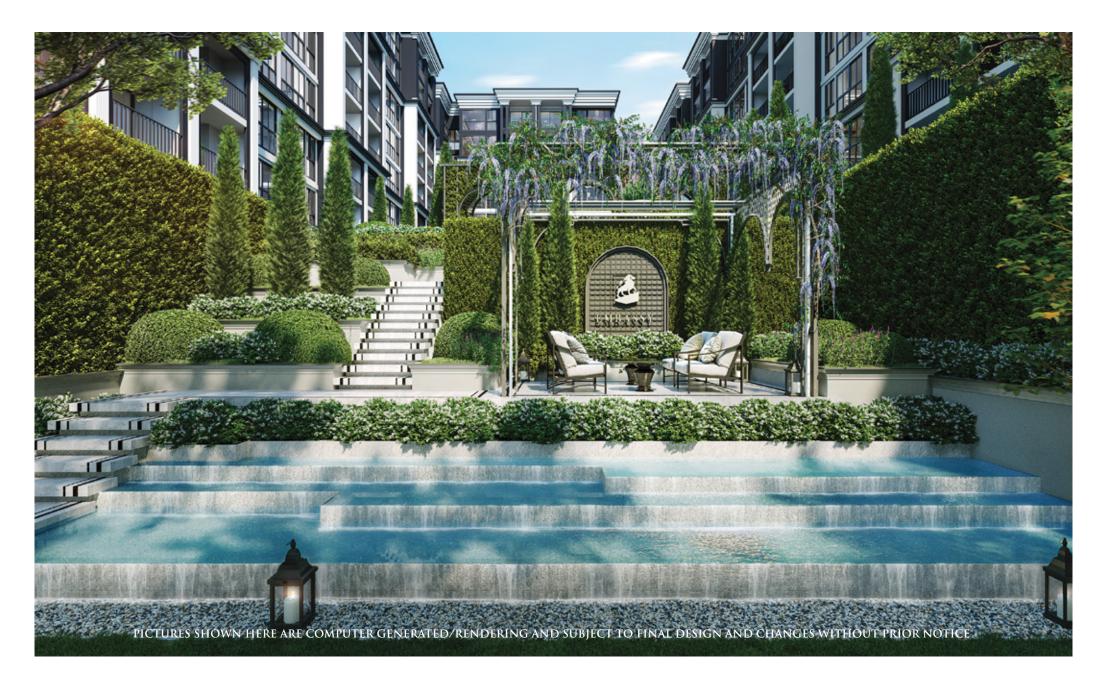

# GARDEN

A FORMAL FRENCH GARDEN WITH STRAIGHT, CLEAN CUT LINES AND LEVEL TERRACES.

### THE FRUIT OF A LONG TRADITION

THE PROJECT CONSISTED OF PRECISE LANDSCAPING, WITH THE GOAL OF CREATING A BREATHTAKING FRENCH GARDEN LIKE NO OTHERS. THE LANDSCAPE DESIGNER SKILLFULLY DESIGNED AN ELEGANT GREEN SPACE THAT STRIKES A BALANCE BETWEEN A WELCOMING ATMOSPHERE AND A FORMAL AMBIANCE, OVERCOMING A DISTINCTIVE CHALLENGE IN THE PROCESS.

THE GARDEN BOASTS A CLASSIC SWIMMING POOL DESIGN, COMPLETE WITH A CHILDREN'S POOL AT ONE END AND A JACUZZI AT THE OPPOSITE SIDE. POSITIONED AT THE POOL'S OUTSET IS A UNIQUE STRUCTURE RESEMBLING A GRAND PIANO, FEATURING A JACUZZI ON ITS UPPER SECTION AND A SUBMERGED PRIVATE AREA BENEATH, FORMED BY THE CASCADING WATER FROM THE TOP. THIS SETUP ALLOWS ADULTS TO SUNBATHE WHILE KEEPING A COMPANY OF THEIR CHILDREN. IT'S AN IDEAL SWIMMING POOL CATERING TO THE NEEDS AND PREFERENCES OF EVERYONE.